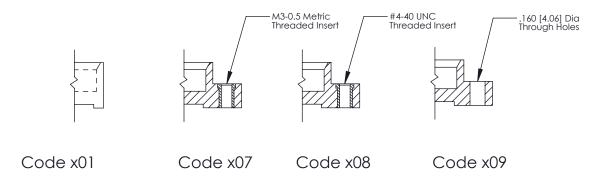

Mounting Option
07-M3-0.5 Metric Threaded Inserts

**Contact Detail** 

520-P.C. Tail .025 Sq.(0.64 Sq.) - Tail LG=.175(4.45) .100 [2.54] Contact Spacing x .300 [7.62] Row Spacing THIS IS A C.A.D. GENERATED DRAWING

SSUE NUMBER

DRIGINAL

1

|  | 325 Card Edge Connector<br>Mounting Options                           |               |                                                               | ACAD REFERENCE NO. 325 ENG MASTER |             |         |           |
|--|-----------------------------------------------------------------------|---------------|---------------------------------------------------------------|-----------------------------------|-------------|---------|-----------|
|  |                                                                       |               |                                                               | DRAWN:                            | J.LEE       | DATE: O | CT. 06/09 |
|  |                                                                       |               |                                                               | CHECKED:                          |             | DATE:   |           |
|  | EDAC INC TORONTO, ONTARIO CANADA YOUR CONNECTION TO QUALITY & SERVICE |               | OR USED AS THE BASIS FOR THE MANUFACTURE OR SALE OF APPARATUS | SCALE:                            | NTS         | SHEET 2 | 2 OF 2    |
|  |                                                                       | ONIO, ONIARIO |                                                               | DRAWING                           | NUMBER      |         | ISSUE     |
|  |                                                                       | CANADA        |                                                               | 3                                 | 25 Assembly |         | 1         |