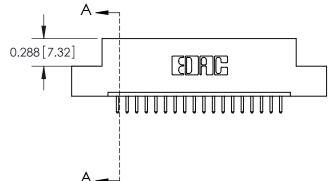

Mounting Option
07-M3-0.5 Metric Threaded Inserts

**Contact Detail** 

520-P.C. Tail .025 Sq.(0.64 Sq.) - Tail LG=.175(4.45) .100 [2.54] Contact Spacing x .300 [7.62] Row Spacing THIS IS A C.A.D. GENERATED DRAWING