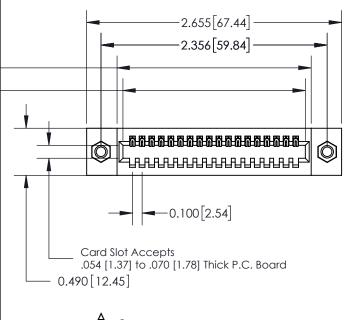

Mounting Option
07-M3-0.5 Metric Threaded Inserts

**Contact Detail** 

520-P.C. Tail .025 Sq.(0.64 Sq.) - Tail LG=.175(4.45) .100 [2.54] Contact Spacing x .300 [7.62] Row Spacing THIS IS A C.A.D. GENERATED DRAWING