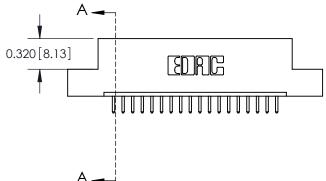

325 Assembly

SECTION A-A

THIS IS A C.A.D. GENERATED DRAWING
DO NOT MAKE MANUAL REVISIONS TO MASTER.

SSUE NUMBER

DRIGINAL

1

|                  | 325 Card Edge Connector |                                                               |          | ACAD REFERENCE NO. 325 ENG MASTER |           |        |  |
|------------------|-------------------------|---------------------------------------------------------------|----------|-----------------------------------|-----------|--------|--|
| Mounting Options |                         | DRAWN:                                                        | J.LEE    | DATE: O                           | CT. 06/09 |        |  |
|                  | Moorning Ophons         |                                                               | CHECKED: |                                   | DATE:     |        |  |
|                  | TORONTO, ONTARIO CANADA | OR USED AS THE BASIS FOR THE MANUFACTURE OR SALE OF APPARATUS | SCALE:   | NTS                               | SHEET 2   | 2 OF 2 |  |
|                  |                         |                                                               | DRAWING  | NUMBER                            |           | ISSUE  |  |
|                  |                         |                                                               | 3        | 25 Assembly                       |           | 1      |  |