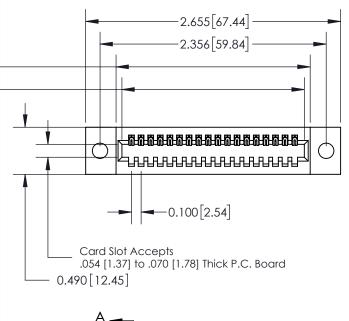

| 325 Card Edge Connector      |
|------------------------------|
| Part Number: 325-018-520-109 |

YOUR CONNECTION TO QUALITY & SERVICE

|   | ACAD REFERENCE NO. 325 ENG MASTER |                  |  |  |  |  |
|---|-----------------------------------|------------------|--|--|--|--|
|   | DRAWN: J.LEE                      | DATE: OCT. 06/09 |  |  |  |  |
|   | CHECKED:                          | DATE:            |  |  |  |  |
|   | SCALE: NTS                        | SHEET 1 OF 2     |  |  |  |  |
| D | DRAWING NUMBER                    | ISSUE            |  |  |  |  |
|   | 20E A 22 2 22 2 2 2               | ,                |  |  |  |  |