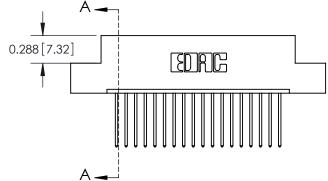

**SECTION A-A** 

THIS IS A C.A.D. GENERATED DRAWING
DO NOT MAKE MANUAL REVISIONS TO MASTER.

SSUE NUMBER

DRIGINAL

1

|  | 325 Card Edge Connector |                                                                                                                                                                                                 |          | ACAD REFERENCE NO. 325 ENG MASTER |           |        |  |
|--|-------------------------|-------------------------------------------------------------------------------------------------------------------------------------------------------------------------------------------------|----------|-----------------------------------|-----------|--------|--|
|  |                         | DRAWN:                                                                                                                                                                                          | J.LEE    | DATE: O                           | CT. 06/09 |        |  |
|  | Mourning Ophons         |                                                                                                                                                                                                 | CHECKED: |                                   | DATE:     |        |  |
|  | TORONTO, ONTARIO CANADA | THESE DRAWINGS AND SPECIFICATIONS ARE THE PROPERTY OF EDAC INC.,AND SHALL NOT BE REPRODUCED,OR COPIED OR USED AS THE BASIS FOR THE MANUFACTURE OR SALE OF APPARATUS WITHOUT WRITTEN PERMISSION. | SCALE:   | NTS                               | SHEET 2   | 2 OF 2 |  |
|  |                         |                                                                                                                                                                                                 | DRAWING  | NUMBER                            |           | ISSUE  |  |
|  |                         |                                                                                                                                                                                                 | 3        | 25 Assembly                       |           | 1      |  |