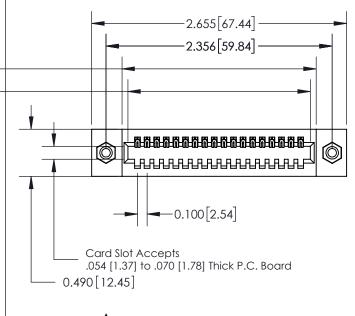

## **Contact Detail**

540-Wire Wrap .025 Sq.(0.64 Sq.) - Tail LG=.560(14.22) .100 [2.54] Contact Spacing x .300 [7.62] Row Spacing

0.600[15.24]

**See Accompanying Page for: Mounting Options** 

| 325 Card Edge Connector      |
|------------------------------|
| Part Number: 325-018-540-108 |