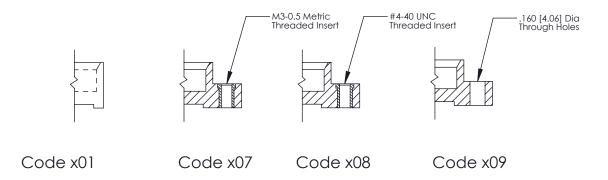

**SECTION A-A** 

THIS IS A C.A.D. GENERATED DRAWING
DO NOT MAKE MANUAL REVISIONS TO MASTER.

SSUE NUMBER

DRIGINAL

1

|  | 325 Card Edge Connector |                                                                                                                                                                                                 |          | ACAD REFERENCE NO. 325 ENG MASTER |           |        |  |
|--|-------------------------|-------------------------------------------------------------------------------------------------------------------------------------------------------------------------------------------------|----------|-----------------------------------|-----------|--------|--|
|  |                         | DRAWN:                                                                                                                                                                                          | J.LEE    | DATE: O                           | CT. 06/09 |        |  |
|  | Mourning Ophons         |                                                                                                                                                                                                 | CHECKED: |                                   | DATE:     |        |  |
|  | TORONTO, ONTARIO CANADA | THESE DRAWINGS AND SPECIFICATIONS ARE THE PROPERTY OF EDAC INC.,AND SHALL NOT BE REPRODUCED,OR COPIED OR USED AS THE BASIS FOR THE MANUFACTURE OR SALE OF APPARATUS WITHOUT WRITTEN PERMISSION. | SCALE:   | NTS                               | SHEET 2   | 2 OF 2 |  |
|  |                         |                                                                                                                                                                                                 | DRAWING  | NUMBER                            |           | ISSUE  |  |
|  |                         |                                                                                                                                                                                                 | 3        | 25 Assembly                       |           | 1      |  |