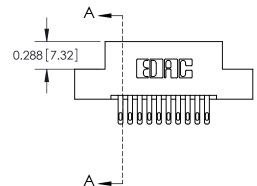

**SECTION A-A** 

THIS IS A C.A.D. GENERATED DRAWING
DO NOT MAKE MANUAL REVISIONS TO MASTER.

SSUE NUMBER

DRIGINAL

1

|                  | 325 Card Edge Connector |                                                               |          | ACAD REFERENCE NO. 325 ENG MASTER |           |        |  |
|------------------|-------------------------|---------------------------------------------------------------|----------|-----------------------------------|-----------|--------|--|
| Mounting Options |                         | DRAWN:                                                        | J.LEE    | DATE: O                           | CT. 06/09 |        |  |
|                  | Mourning Ophons         |                                                               | CHECKED: |                                   | DATE:     |        |  |
|                  | TORONTO, ONTARIO CANADA | OR USED AS THE BASIS FOR THE MANUFACTURE OR SALE OF APPARATUS | SCALE:   | NTS                               | SHEET 2   | 2 OF 2 |  |
|                  |                         |                                                               | DRAWING  | NUMBER                            |           | ISSUE  |  |
|                  |                         |                                                               | 3        | 25 Assembly                       |           | 1      |  |