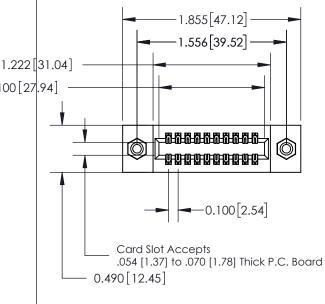

## **Contact Detail**

500-Wire Hole .050x.025(1.27x0.64) - Tail LG=.260(6.60) .100 [2.54] Contact Spacing x .300 [7.62] Row Spacing

0.600[15.24]

**See Accompanying Page for: Mounting Options** 

| 325 Card Edge Connector      |
|------------------------------|
| Part Number: 325-020-500-208 |