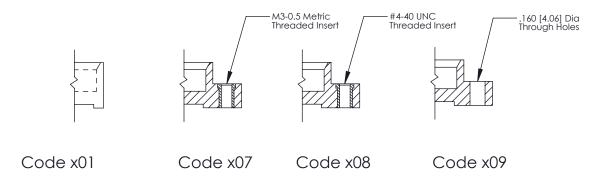

**Mounting Option** 

08-#4-40 Unified Threaded Inserts

**SECTION A-A** 

THIS IS A C.A.D. GENERATED DRAWING
DO NOT MAKE MANUAL REVISIONS TO MASTER.

SSUE NUMBER

DRIGINAL

1

|                  | 325 Card Edge Connector |                                                               |          | ACAD REFERENCE NO. 325 ENG MASTER |           |        |  |
|------------------|-------------------------|---------------------------------------------------------------|----------|-----------------------------------|-----------|--------|--|
| Mounting Options |                         | DRAWN:                                                        | J.LEE    | DATE: O                           | CT. 06/09 |        |  |
|                  | Mourning Ophons         |                                                               | CHECKED: |                                   | DATE:     |        |  |
|                  | TORONTO, ONTARIO CANADA | OR USED AS THE BASIS FOR THE MANUFACTURE OR SALE OF APPARATUS | SCALE:   | NTS                               | SHEET 2   | 2 OF 2 |  |
|                  |                         |                                                               | DRAWING  | NUMBER                            |           | ISSUE  |  |
|                  |                         |                                                               | 3        | 25 Assembly                       |           | 1      |  |