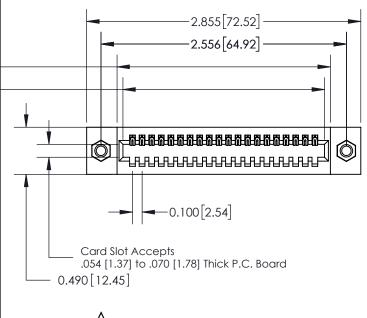

**Mounting Option** 07-M3-0.5 Metric Threaded Inserts **Contact Detail** 

520-P.C. Tail .025 Sq.(0.64 Sq.) - Tail LG=.175(4.45) .100 [2.54] Contact Spacing x .300 [7.62] Row Spacing

0.600[15.24] SECTION A-A