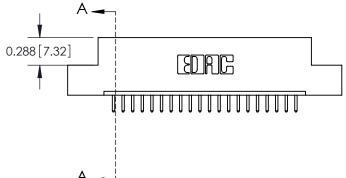

325 ENG MASTER

DATE: OCT. 06/09

325 Card Edge Connector Part Number: 325-020-520-107

YOUR CONNECTION TO QUALITY & SERVICE

SHEET 1 OF 2 NTS 325 Assembly

J.LEE

See Accompanying Page for: **Mounting Options** 