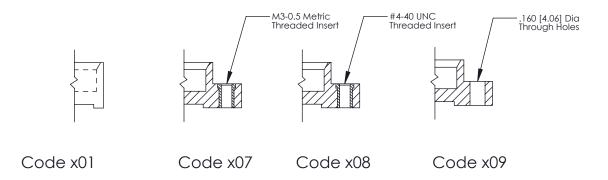

**Mounting Option** 07-M3-0.5 Metric Threaded Inserts **Contact Detail** 

520-P.C. Tail .025 Sq.(0.64 Sq.) - Tail LG=.175(4.45) .100 [2.54] Contact Spacing x .300 [7.62] Row Spacing

0.600[15.24] SECTION A-A