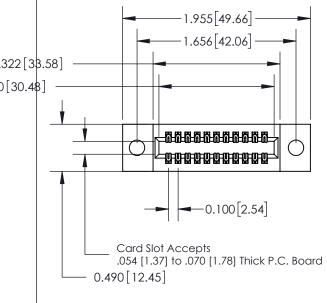

## **Contact Detail**

500-Wire Hole .050x.025(1.27x0.64) - Tail LG=.260(6.60) .100 [2.54] Contact Spacing x .300 [7.62] Row Spacing

0.600[15.24]

**See Accompanying Page for: Mounting Options** 

325 Card Edge Connector Part Number: 325-022-500-209