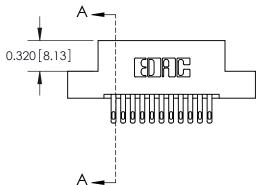

**SECTION A-A** 

THIS IS A C.A.D. GENERATED DRAWING
DO NOT MAKE MANUAL REVISIONS TO MASTER.

SSUE NUMBER

DRIGINAL

1

|                  | 325 Card Edge Connector |                                                                                                                                                                                                 |          |             | ACAD REFERENCE NO. 325 ENG MASTER |           |  |  |
|------------------|-------------------------|-------------------------------------------------------------------------------------------------------------------------------------------------------------------------------------------------|----------|-------------|-----------------------------------|-----------|--|--|
| Mounting Options |                         |                                                                                                                                                                                                 | DRAWN:   | J.LEE       | DATE: O                           | CT. 06/09 |  |  |
|                  | Moorning Ophons         |                                                                                                                                                                                                 | CHECKED: |             | DATE:                             |           |  |  |
|                  | TORONTO, ONTARIO CANADA | THESE DRAWINGS AND SPECIFICATIONS ARE THE PROPERTY OF EDAC INC.,AND SHALL NOT BE REPRODUCED,OR COPIED OR USED AS THE BASIS FOR THE MANUFACTURE OR SALE OF APPARATUS WITHOUT WRITTEN PERMISSION. | SCALE:   | NTS         | SHEET 2                           | 2 OF 2    |  |  |
|                  |                         |                                                                                                                                                                                                 | DRAWING  | NUMBER      |                                   | ISSUE     |  |  |
|                  |                         |                                                                                                                                                                                                 | 3        | 25 Assembly |                                   | 1         |  |  |