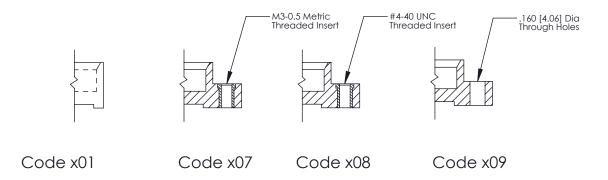

- Tail LG=.260(6.60) .100 [2.54] Contact Spacing x .300 [7.62] Row Spacing

0.600[15.24]





**See Accompanying Page for: Mounting Options** 

325 Card Edge Connector Part Number: 325-022-500-209

YOUR CONNECTION TO QUALITY & SERVICE

|         | ACAD REFERENCE NO | . 325 ENG MASTER |  |  |  |  |
|---------|-------------------|------------------|--|--|--|--|
|         | DRAWN: J.LEE      | DATE: OCT. 06/09 |  |  |  |  |
|         | CHECKED:          | DATE:            |  |  |  |  |
| )<br>ED | SCALE: NTS        | SHEET 1 OF 2     |  |  |  |  |
|         | DRAWING NUMBER    | ISSUE            |  |  |  |  |
| 3       | 325 Assembly      | 1                |  |  |  |  |

**SECTION A-A** 

THIS IS A C.A.D. GENERATED DRAWING
DO NOT MAKE MANUAL REVISIONS TO MASTER.



SSUE NUMBER

DRIGINAL

1



|                  | 325 Card Edge Connector |                                                                                                                                                                                                 |          |             | ACAD REFERENCE NO. 325 ENG MASTER |           |  |  |
|------------------|-------------------------|-------------------------------------------------------------------------------------------------------------------------------------------------------------------------------------------------|----------|-------------|-----------------------------------|-----------|--|--|
| Mounting Options |                         |