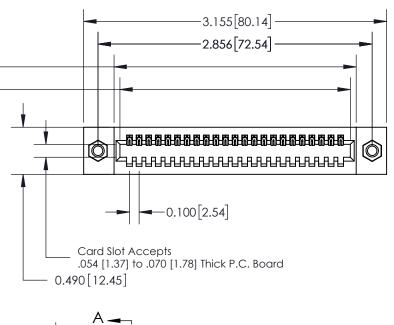

See Accompanying Page for: **Mounting Options** 

325 Card Edge Connector Part Number: 325-023-500-107

YOUR CONNECTION TO QUALITY & SERVICE

|   | ACAD REFERENCE NO | 325 ENG MASTER   |  |  |  |
|---|-------------------|------------------|--|--|--|
|   | DRAWN: J.LEE      | DATE: OCT. 06/09 |  |  |  |
|   | CHECKED:          | DATE:            |  |  |  |
|   | SCALE: NTS        | SHEET 1 OF 2     |  |  |  |
| ) | DRAWING NUMBER    | ISSUE            |  |  |  |
|   | 325 Assembly      | 1                |  |  |  |