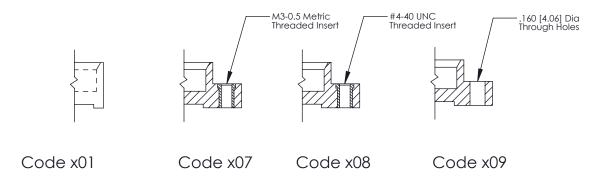

**Mounting Option** 07-M3-0.5 Metric Threaded Inserts

**Contact Detail** 

500-Wire Hole .050x.025(1.27x0.64) - Tail LG=.260(6.60) .100 [2.54] Contact Spacing x .300 [7.62] Row Spacing

0.600[15.24] **SECTION A-A** 

THIS IS A C.A.D. GENERATED DRAWING
DO NOT MAKE MANUAL REVISIONS TO MASTER.

SSUE NUMBER

DRIGINAL

1

|  | 325 Card Edge Connector |                                                                                                                                                                                                 |          | ACAD REFERENCE NO. 325 ENG MASTER |         |           |  |
|--|-------------------------|-------------------------------------------------------------------------------------------------------------------------------------------------------------------------------------------------|----------|-----------------------------------|---------|-----------|--|
|  | Mounting Options        |                                                                                                                                                                                                 | DRAWN:   | J.LEE                             | DATE: O | CT. 06/09 |  |
|  |                         |                                                                                                                                                                                                 | CHECKED: |                                   | DATE:   |           |  |
|  | TORONTO, ONTARIO CANADA | THESE DRAWINGS AND SPECIFICATIONS ARE THE PROPERTY OF EDAC INC.,AND SHALL NOT BE REPRODUCED,OR COPIED OR USED AS THE BASIS FOR THE MANUFACTURE OR SALE OF APPARATUS WITHOUT WRITTEN PERMISSION. | SCALE:   | NTS                               | SHEET 2 | 2 OF 2    |  |
|  |                         |                                                                                                                                                                                                 | DRAWING  | NUMBER                            |         | ISSUE     |  |
|  |                         |                                                                                                                                                                                                 | 3        | 25 Assembly                       |         | 1         |  |