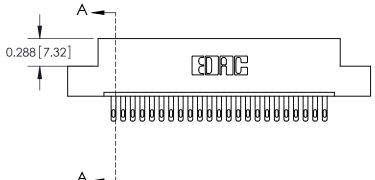

See Accompanying Page for: **Mounting Options** 

325 Card Edge Connector Part Number: 325-023-500-107

YOUR CONNECTION TO QUALITY & SERVICE

|   | ACAD REFERENCE NO | 325 ENG MASTER   |  |  |  |
|---|-------------------|------------------|--|--|--|
|   | DRAWN: J.LEE      | DATE: OCT. 06/09 |  |  |  |
|   | CHECKED:          | DATE:            |  |  |  |
|   | SCALE: NTS        | SHEET 1 OF 2     |  |  |  |
| ) | DRAWING NUMBER    | ISSUE            |  |  |  |
|   | 325 Assembly      | 1                |  |  |  |