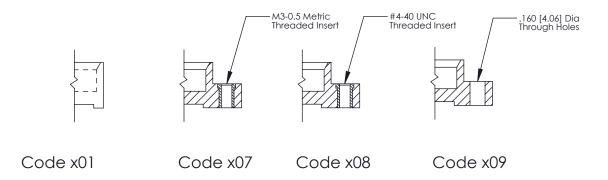

**Mounting Option** 08-#4-40 Unified Threaded Inserts

.56]

**Contact Detail** 

500-Wire Hole .050x.025(1.27x0.64) - Tail LG=.260(6.60) .100 [2.54] Contact Spacing x .300 [7.62] Row Spacing

**See Accompanying Page for: Mounting Options** 

THIS IS A C.A.D. GENERATED DRAWING
DO NOT MAKE MANUAL REVISIONS TO MASTER.

SSUE NUMBER

DRIGINAL

1

| 325 Card Edge Connector    |                           |                                                                                                                                             | ACAD REFERENCE NO. 325 ENG MASTER |             |           |        |  |
|----------------------------|---------------------------|---------------------------------------------------------------------------------------------------------------------------------------------|-----------------------------------|-------------|-----------|--------|--|
| Mounting Options           |                           | DRAWN:                                                                                                                                      | J.LEE                             | DATE: O     | CT. 06/09 |        |  |
|                            |                           | CHECKED:                                                                                                                                    |                                   | DATE:       |           |        |  |
|                            | EDAC INC TORONTO, ONTARIO | THESE DRAWINGS AND SPECIFICATIONS<br>ARE THE PROPERTY OF EDAC INC.,AND<br>SHALL NOT BE REPRODUCED,OR COPIED<br>OR USED AS THE BASIS FOR THE | SCALE:                            | NTS         | SHEET 2   | 2 OF 2 |  |
|                            |                           |                                                                                                                                             | DRAWING                           | NUMBER      |           | ISSUE  |  |
| YOUR CONNECTION TO QUALITY | CANADA                    | MANUFACTURE OR SALE OF APPARATUS                                                                                                            | 3                                 | 25 Assembly |           | 1      |  |