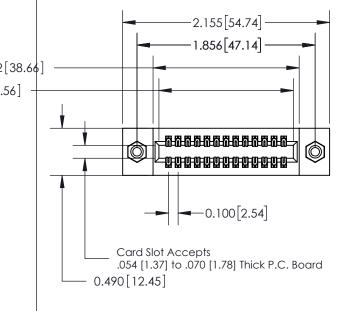

| 325 Card Edge Connector              |                                                                                                                                                               |          | ACAD REFERENCE NO. 325 ENG MASTER |         |           |  |  |
|--------------------------------------|---------------------------------------------------------------------------------------------------------------------------------------------------------------|----------|-----------------------------------|---------|-----------|--|--|
| Part Number: 325-026-500-208         |                                                                                                                                                               | DRAWN:   | J.LEE                             | DATE: O | CT. 06/09 |  |  |
|                                      |                                                                                                                                                               | CHECKED: |                                   | DATE:   |           |  |  |
| EDAC INC                             | THESE DRAWINGS AND SPECIFICATIONS                                                                                                                             | SCALE:   | NTS                               | SHEET   | 1 OF 2    |  |  |
| TORONTO, ONTARIO                     | ARE THE PROPERTY OF EDAC INC.AND SHALL NOT BE REPRODUCED, OR COPIED OR USED AS THE BASIS FOR THE MANUFACTURE OR SALE OF APPARATUS WITHOUT WRITTEN PERMISSION. | DRAWING  | NUMBER                            |         | ISSUE     |  |  |
| YOUR CONNECTION TO QUALITY & SERVICE |                                                                                                                                                               | (        | 325 Assembly                      |         | 1         |  |  |