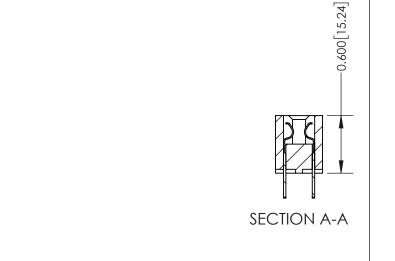

| 325 Card Edge Connector              |                                                                                                                                                               |          | ACAD REFERENCE NO. 325 ENG MASTER |         |           |  |  |
|--------------------------------------|---------------------------------------------------------------------------------------------------------------------------------------------------------------|----------|-----------------------------------|---------|-----------|--|--|
| Part Number: 325-026-500-208         |                                                                                                                                                               | DRAWN:   | J.LEE                             | DATE: O | CT. 06/09 |  |  |
|                                      |                                                                                                                                                               | CHECKED: |                                   | DATE:   |           |  |  |
| EDAC INC                             | THESE DRAWINGS AND SPECIFICATIONS                                                                                                                             | SCALE:   | NTS                               | SHEET   | 1 OF 2    |  |  |
| TORONTO, ONTARIO                     | ARE THE PROPERTY OF EDAC INC.AND SHALL NOT BE REPRODUCED, OR COPIED OR USED AS THE BASIS FOR THE MANUFACTURE OR SALE OF APPARATUS WITHOUT WRITTEN PERMISSION. | DRAWING  | NUMBER                            |         | ISSUE     |  |  |
| YOUR CONNECTION TO QUALITY & SERVICE |                                                                                                                                                               | (        | 325 Assembly                      |         | 1         |  |  |