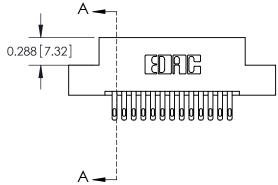

| 325 Card Edge Connector              |                                                                                                                                                               |          | ACAD REFERENCE NO. 325 ENG MASTER |         |           |  |  |
|--------------------------------------|---------------------------------------------------------------------------------------------------------------------------------------------------------------|----------|-----------------------------------|---------|-----------|--|--|
| Part Number: 325-026-500-208         |                                                                                                                                                               | DRAWN:   | J.LEE                             | DATE: O | CT. 06/09 |  |  |
|                                      |                                                                                                                                                               | CHECKED: |                                   | DATE:   |           |  |  |
| EDAC INC                             | THESE DRAWINGS AND SPECIFICATIONS                                                                                                                             | SCALE:   | NTS                               | SHEET   | 1 OF 2    |  |  |
| TORONTO, ONTARIO                     | ARE THE PROPERTY OF EDAC INC.AND SHALL NOT BE REPRODUCED, OR COPIED OR USED AS THE BASIS FOR THE MANUFACTURE OR SALE OF APPARATUS WITHOUT WRITTEN PERMISSION. | DRAWING  | NUMBER                            |         | ISSUE     |  |  |
| YOUR CONNECTION TO QUALITY & SERVICE |                                                                                                                                                               | (        | 325 Assembly                      |         | 1         |  |  |