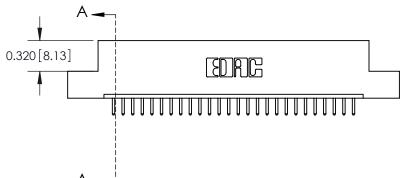

See Accompanying Page for: **Mounting Options** 

325 Card Edge Connector Part Number: 325-026-520-109

YOUR CONNECTION TO QUALITY & SERVICE

325 ENG MASTER J.LEE DATE: OCT. 06/09 SHEET 1 OF 2 NTS

325 Assembly