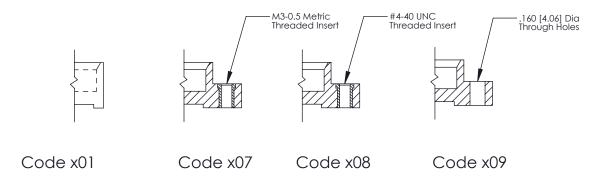

**Mounting Option** 09-.160 (4.06) Dia. Mounting Holes

**Contact Detail** 

520-P.C. Tail .025 Sq.(0.64 Sq.) - Tail LG=.175(4.45) .100 [2.54] Contact Spacing x .300 [7.62] Row Spacing

0.600[15.24] SECTION A-A

See Accompanying Page for: **Mounting Options** 

325 Card Edge Connector Part Number: 325-026-520-109

YOUR CONNECTION TO QUALITY & SERVICE

325 ENG MASTER J.LEE DATE: OCT. 06/09 SHEET 1 OF 2 NTS

325 Assembly