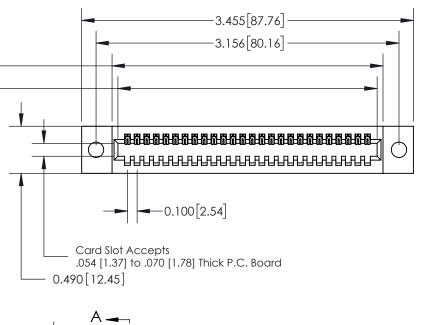

**Mounting Option** 09-.160 (4.06) Dia. Mounting Holes

**Contact Detail** 

520-P.C. Tail .025 Sq.(0.64 Sq.) - Tail LG=.175(4.45) .100 [2.54] Contact Spacing x .300 [7.62] Row Spacing

0.600[15.24] SECTION A-A

See Accompanying Page for: **Mounting Options** 

325 Card Edge Connector Part Number: 325-026-520-109

YOUR CONNECTION TO QUALITY & SERVICE

325 ENG MASTER J.LEE DATE: OCT. 06/09 SHEET 1 OF 2 NTS

325 Assembly