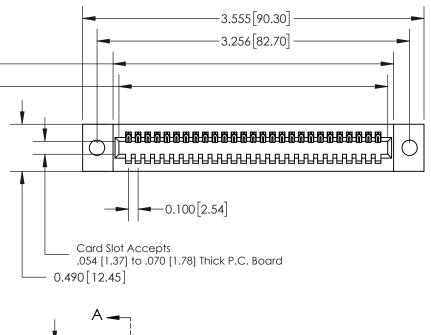

## **Contact Detail**

540-Wire Wrap .025 Sq.(0.64 Sq.) - Tail LG=.560(14.22) .100 [2.54] Contact Spacing x .300 [7.62] Row Spacing

0.600[15.24] SECTION A-A

See Accompanying Page for: **Mounting Options** 

325 Card Edge Connector Part Number: 325-027-540-109

YOUR CONNECTION TO QUALITY & SERVICE

325 ENG MASTER J.LEE DATE: OCT. 06/09 SHEET 1 OF 2 325 Assembly

THIS IS A C.A.D. GENERATED DRAWING
DO NOT MAKE MANUAL REVISIONS TO MASTER.