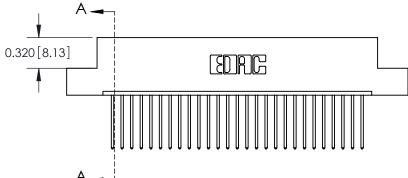

## **Contact Detail**

540-Wire Wrap .025 Sq.(0.64 Sq.) - Tail LG=.560(14.22) .100 [2.54] Contact Spacing x .300 [7.62] Row Spacing

0.600[15.24] SECTION A-A

See Accompanying Page for: **Mounting Options** 

325 Card Edge Connector Part Number: 325-027-540-109

YOUR CONNECTION TO QUALITY & SERVICE

325 ENG MASTER J.LEE DATE: OCT. 06/09 SHEET 1 OF 2 325 Assembly

THIS IS A C.A.D. GENERATED DRAWING
DO NOT MAKE MANUAL REVISIONS TO MASTER.