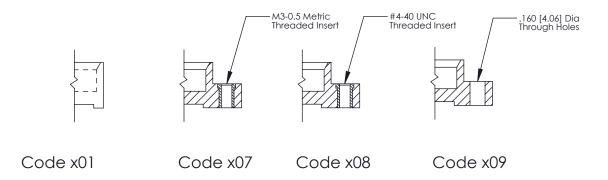

**Mounting Option** 09-.160 (4.06) Dia. Mounting Holes

SSUE NUMBER

DRIGINAL

1

|  | 325 Card Edge Connector<br>Mounting Options                           |               |                                                               | ACAD REFERENCE NO. 325 ENG MASTER |             |         |           |
|--|-----------------------------------------------------------------------|---------------|---------------------------------------------------------------|-----------------------------------|-------------|---------|-----------|
|  |                                                                       |               |                                                               | DRAWN:                            | J.LEE       | DATE: O | CT. 06/09 |
|  |                                                                       |               |                                                               | CHECKED:                          |             | DATE:   |           |
|  | EDAC INC TORONTO, ONTARIO CANADA YOUR CONNECTION TO QUALITY & SERVICE |               | OR USED AS THE BASIS FOR THE MANUFACTURE OR SALE OF APPARATUS | SCALE:                            | NTS         | SHEET 2 | 2 OF 2    |
|  |                                                                       | ONIO, ONIARIO |                                                               | DRAWING                           | NUMBER      |         | ISSUE     |
|  |                                                                       | CANADA        |                                                               | 3                                 | 25 Assembly |         | 1         |