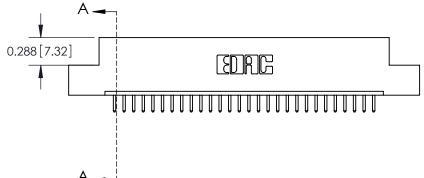

**Mounting Option** 07-M3-0.5 Metric Threaded Inserts

**Contact Detail** 

520-P.C. Tail .025 Sq.(0.64 Sq.) - Tail LG=.175(4.45) .100 [2.54] Contact Spacing x .300 [7.62] Row Spacing

0.600[15.24] SECTION A-A