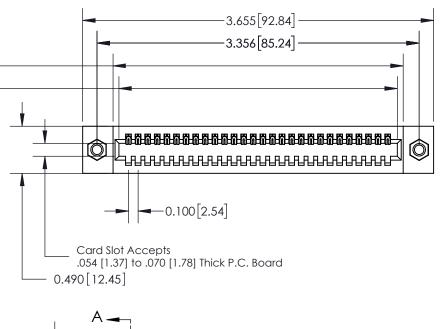

**Mounting Option** 07-M3-0.5 Metric Threaded Inserts

**Contact Detail** 

520-P.C. Tail .025 Sq.(0.64 Sq.) - Tail LG=.175(4.45) .100 [2.54] Contact Spacing x .300 [7.62] Row Spacing

0.600[15.24] SECTION A-A