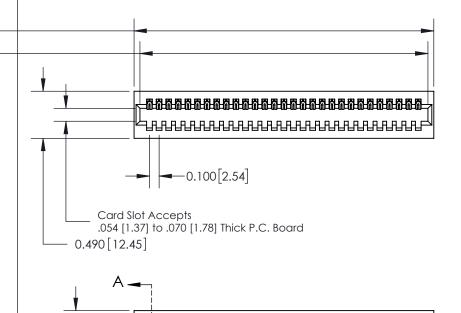

**Mounting Option** 01-No Mounting Lugs

0.600 [15.24]

**Contact Detail** 

520-P.C. Tail .025 Sq.(0.64 Sq.) - Tail LG=.175(4.45) .100 [2.54] Contact Spacing x .300 [7.62] Row Spacing

EDAC

See Accompanying Page for: **Mounting Options** 