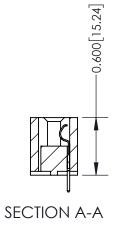

**Mounting Option** 01-No Mounting Lugs

0.600 [15.24]

**Contact Detail** 

520-P.C. Tail .025 Sq.(0.64 Sq.) - Tail LG=.175(4.45) .100 [2.54] Contact Spacing x .300 [7.62] Row Spacing

EDAC

See Accompanying Page for: **Mounting Options** 