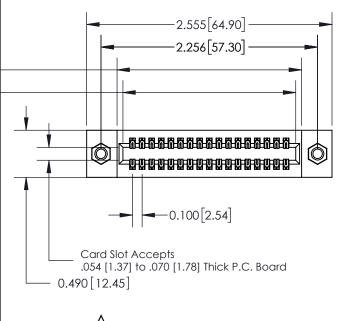

| 325 Card Edge Connector      |
|------------------------------|
| Part Number: 325-034-500-207 |

YOUR CONNECTION TO QUALITY & SERVICE

|   | ACAD REFERENCE NO | . 325 ENG MASTER |  |  |  |  |
|---|-------------------|------------------|--|--|--|--|
|   | DRAWN: J.LEE      | DATE: OCT. 06/09 |  |  |  |  |
|   | CHECKED:          | DATE:            |  |  |  |  |
|   | SCALE: NTS        | SHEET 1 OF 2     |  |  |  |  |
| D | DRAWING NUMBER    | ISSUE            |  |  |  |  |
|   | l                 | _                |  |  |  |  |