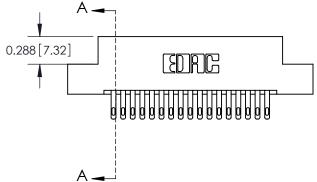

325 Assembly

**SECTION A-A** 

0.600[15.24]

THIS IS A C.A.D. GENERATED DRAWING
DO NOT MAKE MANUAL REVISIONS TO MASTER.

SSUE NUMBER

DRIGINAL

1

|  | 325 Card Edge Connector |                                                                                                                                                                                                 |          | ACAD REFERENCE NO. 325 ENG MASTER |           |        |  |
|--|-------------------------|-------------------------------------------------------------------------------------------------------------------------------------------------------------------------------------------------|----------|-----------------------------------|-----------|--------|--|
|  |                         | DRAWN:                                                                                                                                                                                          | J.LEE    | DATE: O                           | CT. 06/09 |        |  |
|  | Mourning Ophons         |                                                                                                                                                                                                 | CHECKED: |                                   | DATE:     |        |  |
|  | TORONTO, ONTARIO CANADA | THESE DRAWINGS AND SPECIFICATIONS ARE THE PROPERTY OF EDAC INC.,AND SHALL NOT BE REPRODUCED,OR COPIED OR USED AS THE BASIS FOR THE MANUFACTURE OR SALE OF APPARATUS WITHOUT WRITTEN PERMISSION. | SCALE:   | NTS                               | SHEET 2   | 2 OF 2 |  |
|  |                         |                                                                                                                                                                                                 | DRAWING  | NUMBER                            |           | ISSUE  |  |
|  |                         |                                                                                                                                                                                                 | 3        | 25 Assembly                       |           | 1      |  |