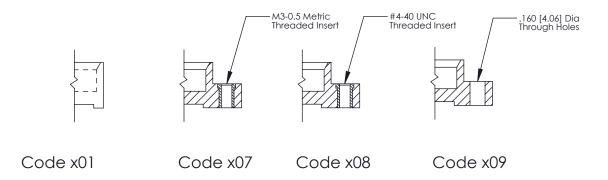

**Mounting Option** 07-M3-0.5 Metric Threaded Inserts **Contact Detail** 

500-Wire Hole .050x.025(1.27x0.64) - Tail LG=.260(6.60) .100 [2.54] Contact Spacing x .300 [7.62] Row Spacing

**See Accompanying Page for: Mounting Options** 