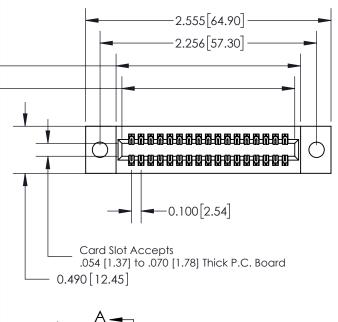

| 325 Card Edge Connector      |
|------------------------------|
| Part Number: 325-034-500-209 |

YOUR CONNECTION TO QUALITY & SERVICE

|   | ACAD REFERENCE NO. 325 ENG MA |                  |  |  |  |
|---|-------------------------------|------------------|--|--|--|
|   | DRAWN: J.LEE                  | DATE: OCT. 06/09 |  |  |  |
|   | CHECKED:                      | DATE:            |  |  |  |
|   | SCALE: NTS                    | SHEET 1 OF 2     |  |  |  |
| D | DRAWING NUMBER                | ISSUE            |  |  |  |
|   | 325 Assembly                  | 1                |  |  |  |