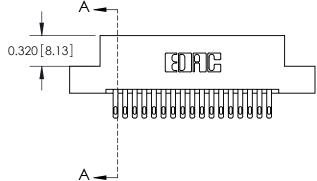

**SECTION A-A** 

THIS IS A C.A.D. GENERATED DRAWING
DO NOT MAKE MANUAL REVISIONS TO MASTER.

SSUE NUMBER

DRIGINAL

1

|  | 325 Card Edge Connector |                                                                  |          | ACAD REFERENCE NO. 325 ENG MASTER |           |        |  |
|--|-------------------------|------------------------------------------------------------------|----------|-----------------------------------|-----------|--------|--|
|  |                         | DRAWN:                                                           | J.LEE    | DATE: O                           | CT. 06/09 |        |  |
|  | Mourning Opnoris        |                                                                  | CHECKED: |                                   | DATE:     |        |  |
|  | TORONTO, ONTARIO CANADA | OR USED AS THE BASIS FOR THE<br>MANUFACTURE OR SALE OF APPARATUS | SCALE:   | NTS                               | SHEET 2   | 2 OF 2 |  |
|  |                         |                                                                  | DRAWING  | NUMBER                            |           | ISSUE  |  |
|  |                         |                                                                  | 3        | 25 Assembly                       |           | 1      |  |