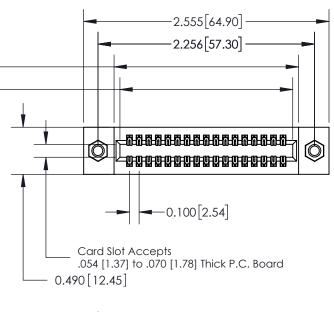

**Mounting Option** 07-M3-0.5 Metric Threaded Inserts **Contact Detail** 

540-Wire Wrap .025 Sq.(0.64 Sq.) - Tail LG=.560(14.22) .100 [2.54] Contact Spacing x .300 [7.62] Row Spacing

0.600[15.24]

**See Accompanying Page for: Mounting Options** 