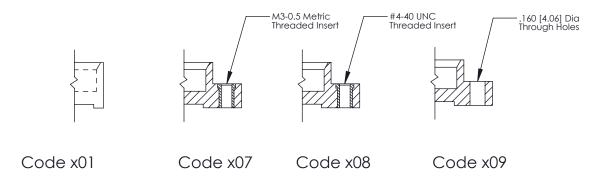

**Mounting Option** 07-M3-0.5 Metric Threaded Inserts **Contact Detail** 

540-Wire Wrap .025 Sq.(0.64 Sq.) - Tail LG=.560(14.22) .100 [2.54] Contact Spacing x .300 [7.62] Row Spacing

0.600[15.24]

**See Accompanying Page for: Mounting Options** 