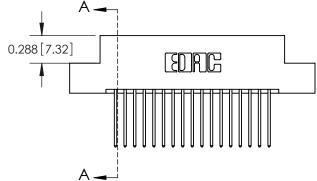

SECTION A-A

THIS IS A C.A.D. GENERATED DRAWING
DO NOT MAKE MANUAL REVISIONS TO MASTER.

SSUE NUMBER

DRIGINAL

1

|                  | 325 Card Edge Connector |                                                                  |          | ACAD REFERENCE NO. 325 ENG MASTER |           |        |  |
|------------------|-------------------------|------------------------------------------------------------------|----------|-----------------------------------|-----------|--------|--|
| Mounting Options |                         | DRAWN:                                                           | J.LEE    | DATE: O                           | CT. 06/09 |        |  |
|                  | Mourning Opnoris        |                                                                  | CHECKED: |                                   | DATE:     |        |  |
|                  | TORONTO, ONTARIO CANADA | OR USED AS THE BASIS FOR THE<br>MANUFACTURE OR SALE OF APPARATUS | SCALE:   | NTS                               | SHEET 2   | 2 OF 2 |  |
|                  |                         |                                                                  | DRAWING  | NUMBER                            |           | ISSUE  |  |
|                  |                         |                                                                  | 3        | 25 Assembly                       |           | 1      |  |