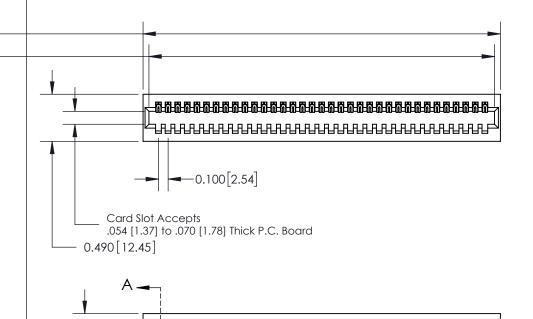

**Mounting Option** 01-No Mounting Lugs

0.600 [15.24]

**Contact Detail** 

540-Wire Wrap .025 Sq.(0.64 Sq.) - Tail LG=.560(14.22) .100 [2.54] Contact Spacing x .300 [7.62] Row Spacing

EDRG

0.600[15.24] **SECTION A-A** 

325 ENG MASTER

See Accompanying Page for: **Mounting Options** 

325 Card Edge Connector Part Number: 325-035-540-101

YOUR CONNECTION TO QUALITY & SERVICE

J.LEE DATE: OCT. 06/09 SHEET 1 OF 2 325 Assembly

THIS IS A C.A.D. GENERATED DRAWING
DO NOT MAKE MANUAL REVISIONS TO MASTER.