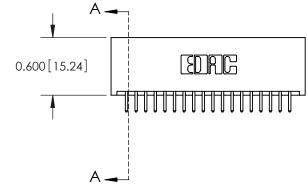

**Mounting Option** 01-No Mounting Lugs **Contact Detail** 

520-P.C. Tail .025 Sq.(0.64 Sq.) - Tail LG=.175(4.45) .100 [2.54] Contact Spacing x .300 [7.62] Row Spacing

0.600[15.24]

**See Accompanying Page for: Mounting Options** 

SECTION A-A

THIS IS A C.A.D. GENERATED DRAWING
DO NOT MAKE MANUAL REVISIONS TO MASTER.

SSUE NUMBER

DRIGINAL

1

|                  | 325 Card Edge Connector |                                                               |          | ACAD REFERENCE NO. 325 ENG MASTER |           |        |  |
|------------------|-------------------------|---------------------------------------------------------------|----------|-----------------------------------|-----------|--------|--|
| Mounting Options |                         | DRAWN:                                                        | J.LEE    | DATE: O                           | CT. 06/09 |        |  |
|                  | Mourning Ophons         |                                                               | CHECKED: |                                   | DATE:     |        |  |
|                  | TORONTO, ONTARIO CANADA | OR USED AS THE BASIS FOR THE MANUFACTURE OR SALE OF APPARATUS | SCALE:   | NTS                               | SHEET 2   | 2 OF 2 |  |
|                  |                         |                                                               | DRAWING  | NUMBER                            |           | ISSUE  |  |
|                  |                         |                                                               | 3        | 25 Assembly                       |           | 1      |  |