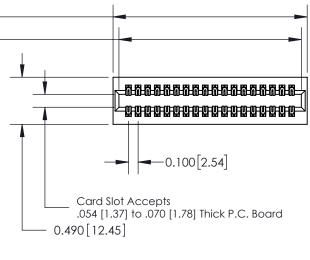

**Mounting Option** 01-No Mounting Lugs **Contact Detail** 

520-P.C. Tail .025 Sq.(0.64 Sq.) - Tail LG=.175(4.45) .100 [2.54] Contact Spacing x .300 [7.62] Row Spacing

0.600[15.24]

**See Accompanying Page for: Mounting Options** 