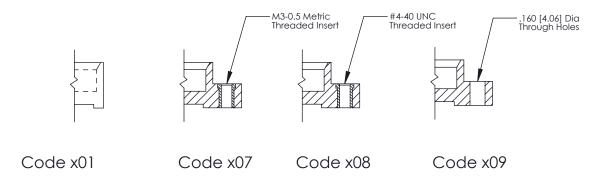

SECTION A-A

THIS IS A C.A.D. GENERATED DRAWING
DO NOT MAKE MANUAL REVISIONS TO MASTER.

SSUE NUMBER

DRIGINAL

1

|                  | 325 Card Edge Connector |                                                               |          | ACAD REFERENCE NO. 325 ENG MASTER |           |        |  |
|------------------|-------------------------|---------------------------------------------------------------|----------|-----------------------------------|-----------|--------|--|
| Mounting Options |                         | DRAWN:                                                        | J.LEE    | DATE: O                           | CT. 06/09 |        |  |
|                  | Mourning Ophons         |                                                               | CHECKED: |                                   | DATE:     |        |  |
|                  | TORONTO, ONTARIO CANADA | OR USED AS THE BASIS FOR THE MANUFACTURE OR SALE OF APPARATUS | SCALE:   | NTS                               | SHEET 2   | 2 OF 2 |  |
|                  |                         |                                                               | DRAWING  | NUMBER                            |           | ISSUE  |  |
|                  |                         |                                                               | 3        | 25 Assembly                       |           | 1      |  |