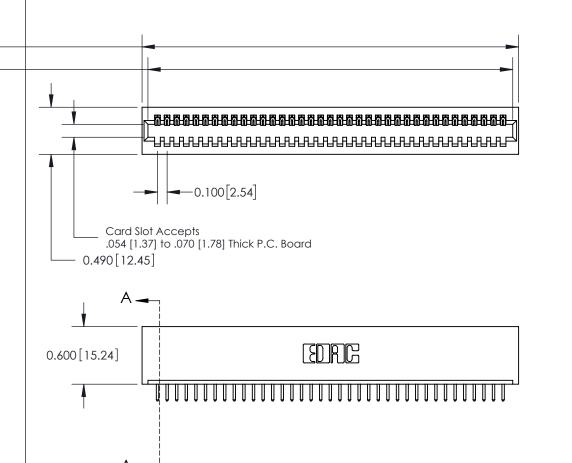

**Mounting Option** 01-No Mounting Lugs **Contact Detail** 

520-P.C. Tail .025 Sq.(0.64 Sq.) - Tail LG=.175(4.45) .100 [2.54] Contact Spacing x .300 [7.62] Row Spacing

0.600[15.24] SECTION A-A

See Accompanying Page for: **Mounting Options** 

325 Card Edge Connector Part Number: 325-037-520-101

YOUR CONNECTION TO QUALITY & SERVICE

CANADA

325 ENG MASTER J.LEE DATE: OCT. 06/09 SHEET 1 OF 2 NTS

325 Assembly

THIS IS A C.A.D. GENERATED DRAWING
DO NOT MAKE MANUAL REVISIONS TO MASTER.