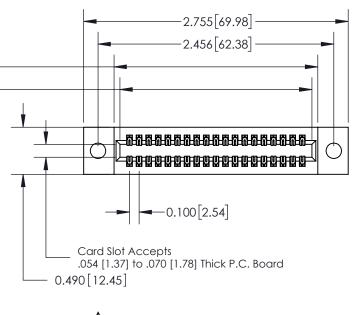

325 Card Edge Connector Part Number: 325-038-520-209

YOUR CONNECTION TO QUALITY & SERVICE

|   | ACAD REFERENCE NO | 325 ENG MASTER   |  |  |  |
|---|-------------------|------------------|--|--|--|
|   | DRAWN: J.LEE      | DATE: OCT. 06/09 |  |  |  |
|   | CHECKED:          | DATE:            |  |  |  |
|   | SCALE: NTS        | SHEET 1 OF 2     |  |  |  |
| ) | DRAWING NUMBER    | ISSUE            |  |  |  |
|   | 325 Assembly      | 1                |  |  |  |