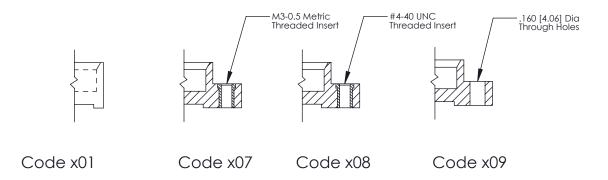

**Mounting Option** 

09-.160 (4.06) Dia. Mounting Holes

**Contact Detail** 

520-P.C. Tail .025 Sq.(0.64 Sq.) - Tail LG=.175(4.45) .100 [2.54] Contact Spacing x .300 [7.62] Row Spacing

**See Accompanying Page for: Mounting Options** 

0.600[15.24] SECTION A-A

THIS IS A C.A.D. GENERATED DRAWING
DO NOT MAKE MANUAL REVISIONS TO MASTER.

SSUE NUMBER

DRIGINAL

1

|  | 325 Card Edge Connector |                                                                                                                                                                                                 |          | ACAD REFERENCE NO. 325 ENG MASTER |         |           |  |
|--|-------------------------|-------------------------------------------------------------------------------------------------------------------------------------------------------------------------------------------------|----------|-----------------------------------|---------|-----------|--|
|  | Mounting Options        |                                                                                                                                                                                                 | DRAWN:   | J.LEE                             | DATE: O | CT. 06/09 |  |
|  |                         |                                                                                                                                                                                                 | CHECKED: |                                   | DATE:   |           |  |
|  | TORONTO, ONTARIO CANADA | THESE DRAWINGS AND SPECIFICATIONS ARE THE PROPERTY OF EDAC INC.,AND SHALL NOT BE REPRODUCED,OR COPIED OR USED AS THE BASIS FOR THE MANUFACTURE OR SALE OF APPARATUS WITHOUT WRITTEN PERMISSION. | SCALE:   | NTS                               | SHEET 2 | 2 OF 2    |  |
|  |                         |                                                                                                                                                                                                 | DRAWING  | NUMBER                            |         | ISSUE     |  |
|  |                         |                                                                                                                                                                                                 | 3        | 25 Assembly                       |         | 1         |  |