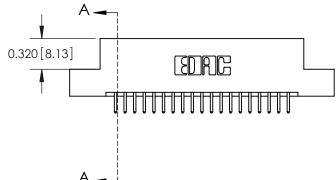

325 Card Edge Connector Part Number: 325-038-520-209

YOUR CONNECTION TO QUALITY & SERVICE

|   | ACAD REFERENCE NO | 325 ENG MASTER   |  |  |  |
|---|-------------------|------------------|--|--|--|
|   | DRAWN: J.LEE      | DATE: OCT. 06/09 |  |  |  |
|   | CHECKED:          | DATE:            |  |  |  |
|   | SCALE: NTS        | SHEET 1 OF 2     |  |  |  |
| ) | DRAWING NUMBER    | ISSUE            |  |  |  |
|   | 325 Assembly      | 1                |  |  |  |

0.600[15.24] SECTION A-A

THIS IS A C.A.D. GENERATED DRAWING
DO NOT MAKE MANUAL REVISIONS TO MASTER.

SSUE NUMBER

DRIGINAL

1

|  | 325 Card Edge Connector |                                                                                                                                                                                                 |          | ACAD REFERENCE NO. 325 ENG MASTER |         |           |  |
|--|-------------------------|-------------------------------------------------------------------------------------------------------------------------------------------------------------------------------------------------|----------|-----------------------------------|---------|-----------|--|
|  | Mounting Options        |                                                                                                                                                                                                 | DRAWN:   | J.LEE                             | DATE: O | CT. 06/09 |  |
|  |                         |                                                                                                                                                                                                 | CHECKED: |                                   | DATE:   |           |  |
|  | TORONTO, ONTARIO CANADA | THESE DRAWINGS AND SPECIFICATIONS ARE THE PROPERTY OF EDAC INC.,AND SHALL NOT BE REPRODUCED,OR COPIED OR USED AS THE BASIS FOR THE MANUFACTURE OR SALE OF APPARATUS WITHOUT WRITTEN PERMISSION. | SCALE:   | NTS                               | SHEET 2 | 2 OF 2    |  |
|  |                         |                                                                                                                                                                                                 | DRAWING  | NUMBER                            |         | ISSUE     |  |
|  |                         |                                                                                                                                                                                                 | 3        | 25 Assembly                       |         | 1         |  |