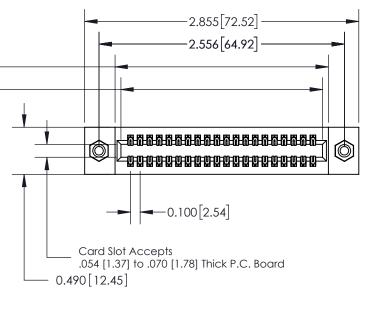

## **Contact Detail**

500-Wire Hole .050x.025(1.27x0.64) - Tail LG=.260(6.60) .100 [2.54] Contact Spacing x .300 [7.62] Row Spacing

325 Card Edge Connector Part Number: 325-040-500-208

YOUR CONNECTION TO QUALITY & SERVICE