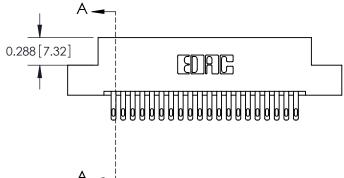

325 ENG MASTER J.LEE DATE: OCT. 06/09 SHEET 1 OF 2 NTS 325 Assembly

| -0.600[15.24] |  |
|---------------|--|
|               |  |
| SECTION A-A   |  |

See Accompanying Page for: **Mounting Options** 

THIS IS A C.A.D. GENERATED DRAWING
DO NOT MAKE MANUAL REVISIONS TO MASTER.