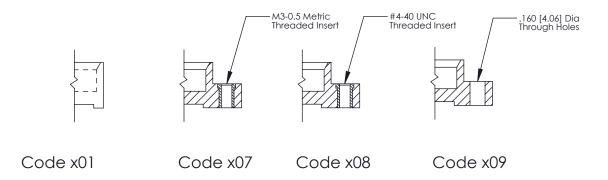

SSUE NUMBER

DRIGINAL

1

| 325 Card Edge Connector |                                                                                 |                                                                                                  |          | ACAD REFERENCE NO. 325 ENG MASTER |         |           |  |
|-------------------------|---------------------------------------------------------------------------------|--------------------------------------------------------------------------------------------------|----------|-----------------------------------|---------|-----------|--|
|                         | Mounting Options                                                                |                                                                                                  | DRAWN:   | J.LEE                             | DATE: O | CT. 06/09 |  |
|                         |                                                                                 |                                                                                                  | CHECKED: |                                   | DATE:   |           |  |
|                         | TORONTO, ONTARIO CANADA  ARE THE PROPE SHALL NOT BE OR USED AS TH MANUFACTURE ( | THESE DRAWINGS AND SPECIFICATIONS                                                                | SCALE:   | NTS                               | SHEET 2 | 2 OF 2    |  |
|                         |                                                                                 | ARE THE PROPERTY OF EDAC INC.,AND SHALL NOT BE REPRODUCED,OR COPIED OR USED AS THE BASIS FOR THE | DRAWING  | NUMBER                            |         | ISSUE     |  |
|                         |                                                                                 | MANUFACTURE OR SALE OF APPARATUS                                                                 | 3        | 25 Assembly                       |         | 1         |  |