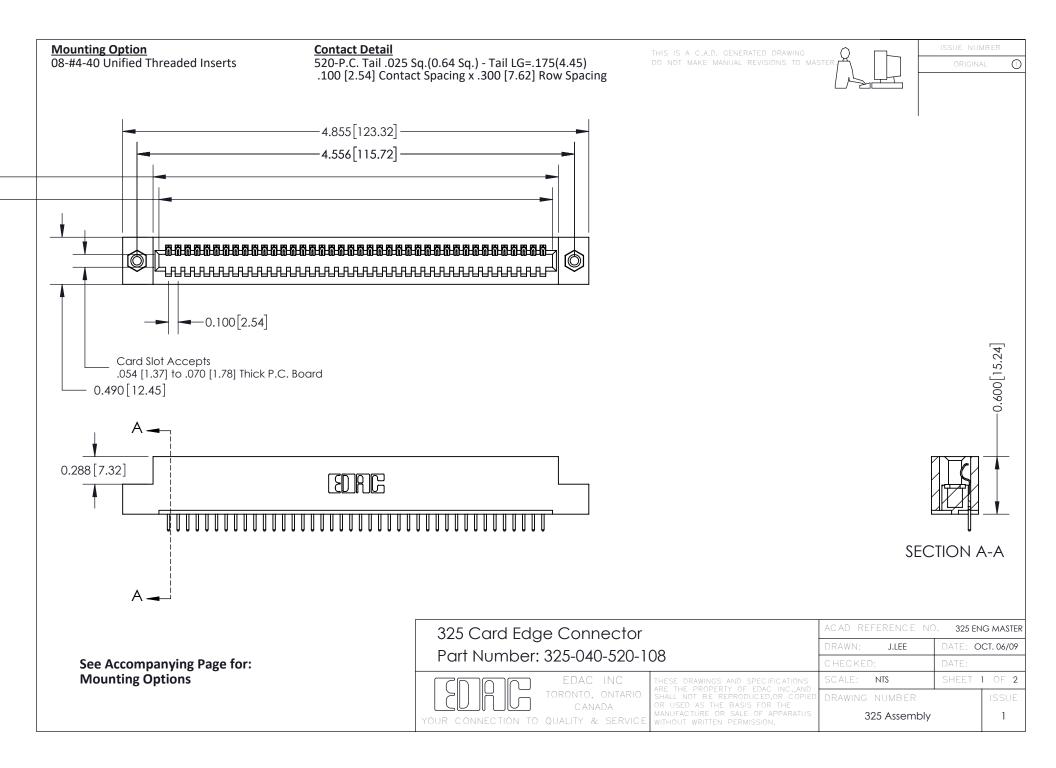

THIS IS A C.A.D. GENERATED DRAWING
DO NOT MAKE MANUAL REVISIONS TO MASTER.

SSUE NUMBER

DRIGINAL

1

|  | 325 Card Edge Connector<br>Mounting Options                           |               |                                                               | ACAD REFERENCE NO. 325 ENG MASTER |             |         |           |
|--|-----------------------------------------------------------------------|---------------|---------------------------------------------------------------|-----------------------------------|-------------|---------|-----------|
|  |                                                                       |               |                                                               | DRAWN:                            | J.LEE       | DATE: O | CT. 06/09 |
|  |                                                                       |               |                                                               | CHECKED:                          |             | DATE:   |           |
|  | EDAC INC TORONTO, ONTARIO CANADA YOUR CONNECTION TO QUALITY & SERVICE |               | OR USED AS THE BASIS FOR THE MANUFACTURE OR SALE OF APPARATUS | SCALE:                            | NTS         | SHEET 2 | 2 OF 2    |
|  |                                                                       | ONIO, ONIARIO |                                                               | DRAWING                           | NUMBER      |         | ISSUE     |
|  |                                                                       | CANADA        |                                                               | 3                                 | 25 Assembly |         | 1         |