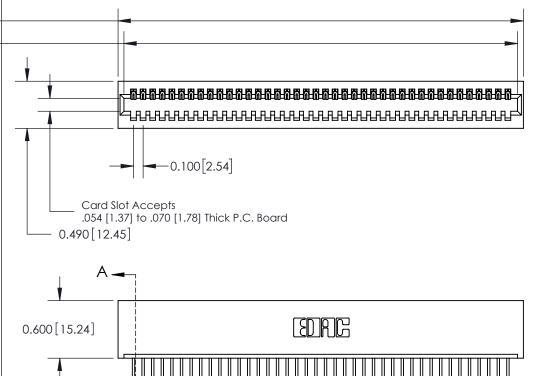

**Mounting Option** 01-No Mounting Lugs

**Contact Detail** 

540-Wire Wrap .025 Sq.(0.64 Sq.) - Tail LG=.560(14.22) .100 [2.54] Contact Spacing x .300 [7.62] Row Spacing

0.600[15.24] **SECTION A-A** 

**See Accompanying Page for: Mounting Options** 

325 Card Edge Connector Part Number: 325-040-540-101

YOUR CONNECTION TO QUALITY & SERVICE

| ACAD REFERENCE NO | . 325 ENG MASTER |
|-------------------|------------------|
| DRAWN: J.LEE      | DATE: OCT. 06/09 |
| CHECKED:          | DATE:            |
| SCALE: NTS        | SHEET 1 OF 2     |
| DRAWING NUMBER    | ISSUE            |
| 325 Assembly      | 1                |