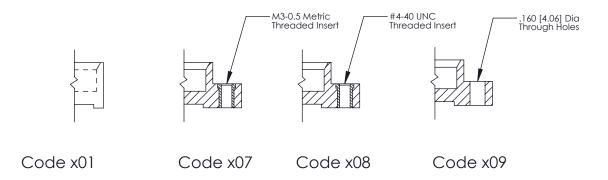

THIS IS A C.A.D. GENERATED DRAWING
DO NOT MAKE MANUAL REVISIONS TO MASTER.

SSUE NUMBER

DRIGINAL

1

|                  | 325 Card Edge Connector              |                                   | ACAD REFERENCE NO. 325 ENG MASTER                                                                      |             |           |        |       |
|------------------|--------------------------------------|-----------------------------------|--------------------------------------------------------------------------------------------------------|-------------|-----------|--------|-------|
| Mounting Options |                                      | DRAWN:                            | J.LEE                                                                                                  | DATE: O     | CT. 06/09 |        |       |
|                  | Mounting Options                     | CHECKED:                          |                                                                                                        | DATE:       |           |        |       |
| YOUR CONNECTION  | EDAC INC                             | THESE DRAWINGS AND SPECIFICATIONS | SCALE:                                                                                                 | NTS         | SHEET 2   | 2 OF 2 |       |
|                  | TORG                                 | TORONTO, ONTARIO                  | ARE THE PROPERTY OF EDAC INC.,AND<br>SHALL NOT BE REPRODUCED,OR COPIED<br>OR USED AS THE BASIS FOR THE | DRAWING     | NUMBER    |        | ISSUE |
|                  | YOUR CONNECTION TO QUALITY & SERVICE | MANUFACTURE OR SALE OF APPARATUS  | 3                                                                                                      | 25 Assembly |           | 1      |       |