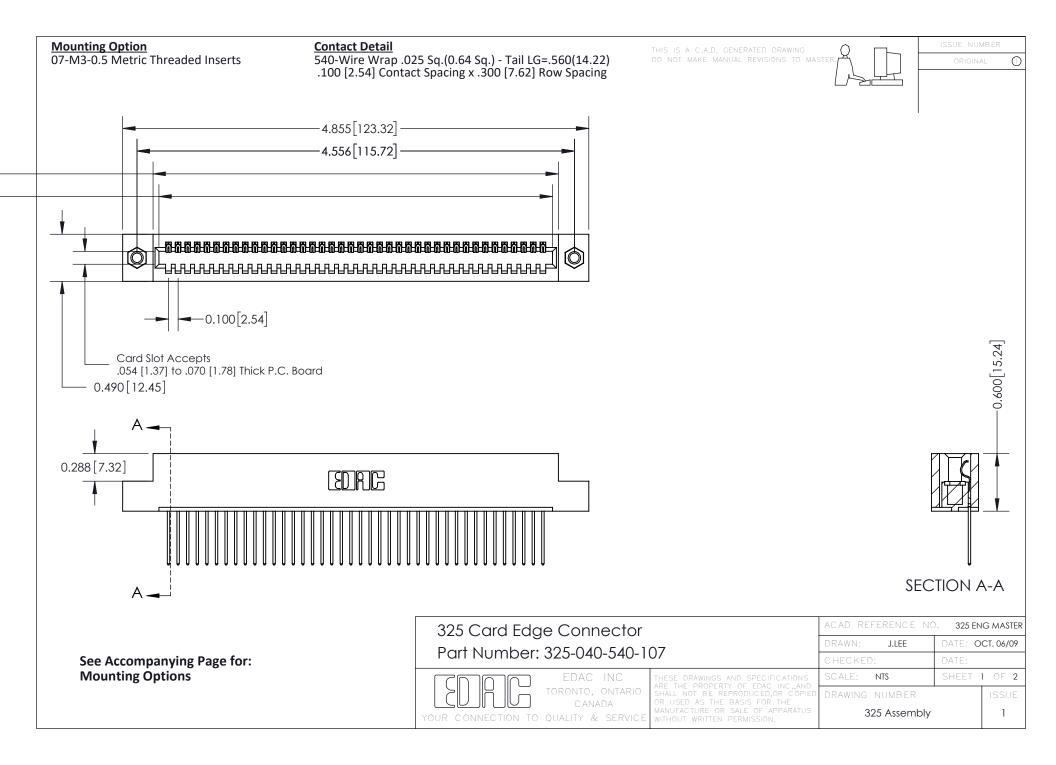

THIS IS A C.A.D. GENERATED DRAWING
DO NOT MAKE MANUAL REVISIONS TO MASTER.

SSUE NUMBER

DRIGINAL

1

|  | 325 Card Edge Connector<br>Mounting Options                           |               |                                                               | ACAD REFERENCE NO. 325 ENG MASTER |             |         |           |
|--|-----------------------------------------------------------------------|---------------|---------------------------------------------------------------|-----------------------------------|-------------|---------|-----------|
|  |                                                                       |               |                                                               | DRAWN:                            | J.LEE       | DATE: O | CT. 06/09 |
|  |                                                                       |               |                                                               | CHECKED:                          |             | DATE:   |           |
|  | EDAC INC TORONTO, ONTARIO CANADA YOUR CONNECTION TO QUALITY & SERVICE |               | OR USED AS THE BASIS FOR THE MANUFACTURE OR SALE OF APPARATUS | SCALE:                            | NTS         | SHEET 2 | 2 OF 2    |
|  |                                                                       | ONIO, ONIARIO |                                                               | DRAWING                           | NUMBER      |         | ISSUE     |
|  |                                                                       | CANADA        |                                                               | 3                                 | 25 Assembly |         | 1         |