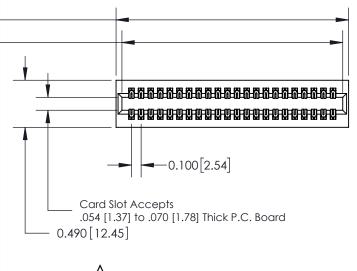

**Mounting Option** 01-No Mounting Lugs **Contact Detail** 

540-Wire Wrap .025 Sq.(0.64 Sq.) - Tail LG=.560(14.22) .100 [2.54] Contact Spacing x .300 [7.62] Row Spacing

0.600[15.24]

**See Accompanying Page for: Mounting Options** 