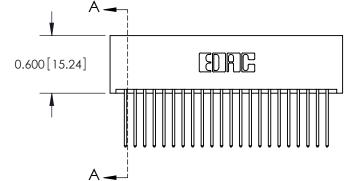

**Mounting Option** 01-No Mounting Lugs **Contact Detail** 

540-Wire Wrap .025 Sq.(0.64 Sq.) - Tail LG=.560(14.22) .100 [2.54] Contact Spacing x .300 [7.62] Row Spacing

0.600[15.24]

**See Accompanying Page for: Mounting Options** 