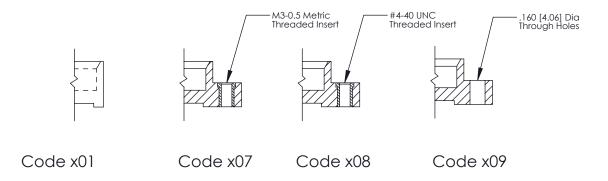

**SECTION A-A** 

THIS IS A C.A.D. GENERATED DRAWING
DO NOT MAKE MANUAL REVISIONS TO MASTER.

ISSUE NUMBER

ORIGINAL

1

| 325 Card Edge Connector | ACAD REFERENCE NO. 325 ENG MASTER                                                                      |         |             |         |           |
|-------------------------|--------------------------------------------------------------------------------------------------------|---------|-------------|---------|-----------|
| Mounting Options        |                                                                                                        |         | J.LEE       | DATE: O | CT. 06/09 |
| Moorning Ophons         | Mourning Ophons                                                                                        |         | ):          | DATE:   |           |
| TORONTO, ONTARIO CANADA | THESE DRAWINGS AND SPECIFICATIONS                                                                      | SCALE:  | NTS         | SHEET : | 2 OF 2    |
|                         | ARE THE PROPERTY OF EDAC INC.,AND<br>SHALL NOT BE REPRODUCED,OR COPIED<br>OR USED AS THE BASIS FOR THE | DRAWING | NUMBER      |         | ISSUE     |
|                         | MANUFACTURE OR SALE OF APPARATUS                                                                       | 3       | 25 Assembly |         | 1         |