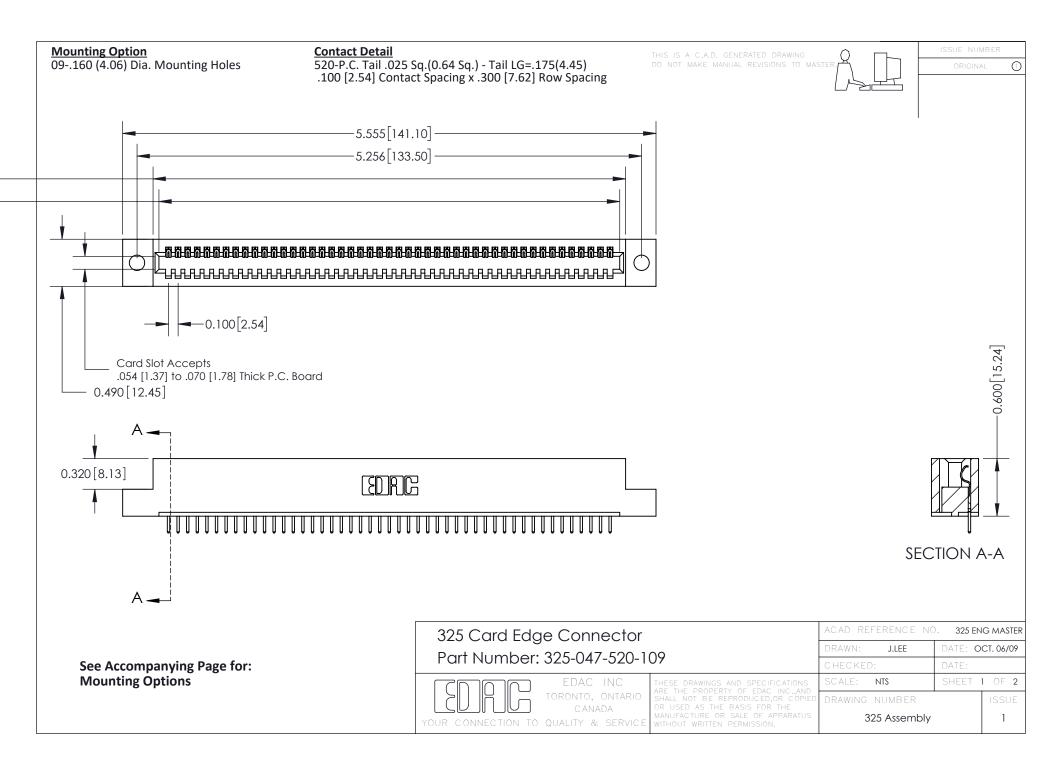

THIS IS A C.A.D. GENERATED DRAWING
DO NOT MAKE MANUAL REVISIONS TO MASTER.

ISSUE NUMBER

ORIGINAL

1

| 325 Card Edge Connector<br>Mounting Options |                                                                                                                                                                                                 | ACAD REFERENCE NO. 325 ENG MASTER |             |         |           |
|---------------------------------------------|-------------------------------------------------------------------------------------------------------------------------------------------------------------------------------------------------|-----------------------------------|-------------|---------|-----------|
|                                             |                                                                                                                                                                                                 | DRAWN:                            | J.LEE       | DATE: O | CT. 06/09 |
|                                             |                                                                                                                                                                                                 | CHECKED:                          |             | DATE:   |           |
| TORONTO, ONTARIO CANADA                     | THESE DRAWINGS AND SPECIFICATIONS ARE THE PROPERTY OF EDAC INC.,AND SHALL NOT BE REPRODUCED,OR COPIED OR USED AS THE BASIS FOR THE MANUFACTURE OR SALE OF APPARATUS WITHOUT WRITTEN PERMISSION. | SCALE:                            | NTS         | SHEET : | 2 OF 2    |
|                                             |                                                                                                                                                                                                 | DRAWING                           | NUMBER      |         | ISSUE     |
|                                             |                                                                                                                                                                                                 | 3                                 | 25 Assembly |         | 1         |