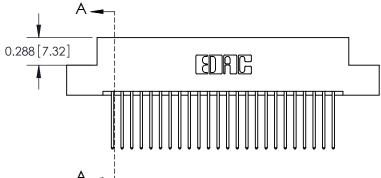

See Accompanying Page for: **Mounting Options** 

325 Card Edge Connector Part Number: 325-048-540-208

YOUR CONNECTION TO QUALITY & SERVICE

325 ENG MASTER J.LEE DATE: OCT. 06/09 SHEET 1 OF 2 325 Assembly

THIS IS A C.A.D. GENERATED DRAWING
DO NOT MAKE MANUAL REVISIONS TO MASTER.