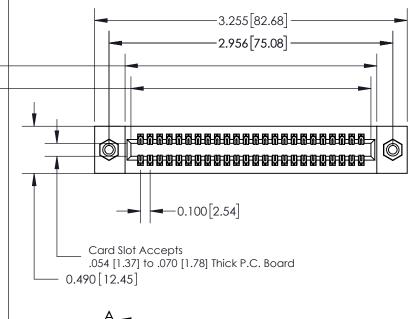

See Accompanying Page for: **Mounting Options** 

325 Card Edge Connector Part Number: 325-048-540-208

YOUR CONNECTION TO QUALITY & SERVICE

325 ENG MASTER J.LEE DATE: OCT. 06/09 SHEET 1 OF 2 325 Assembly

THIS IS A C.A.D. GENERATED DRAWING
DO NOT MAKE MANUAL REVISIONS TO MASTER.