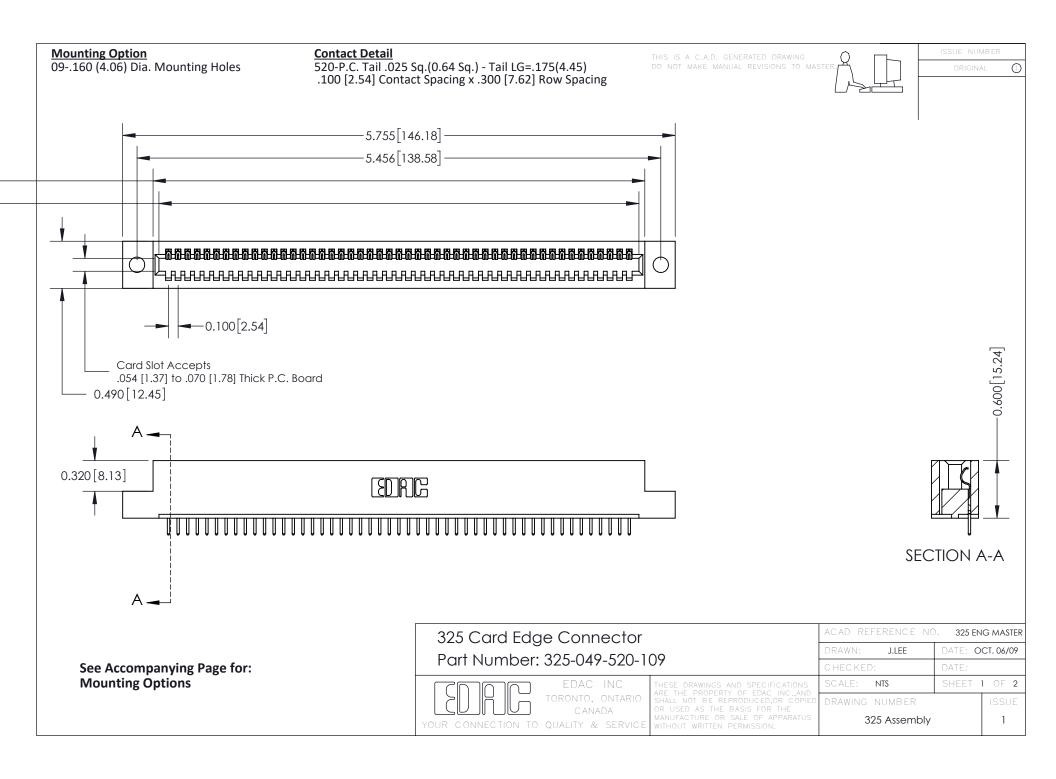

THIS IS A C.A.D. GENERATED DRAWING
DO NOT MAKE MANUAL REVISIONS TO MASTER.



ISSUE NUMBER

ORIGINAL

1



| 325 Card Edge Connector<br>Mounting Options |                                                                                                                                                                                                 | ACAD REFERENCE NO. 325 ENG MASTER |             |         |           |
|---------------------------------------------|-------------------------------------------------------------------------------------------------------------------------------------------------------------------------------------------------|-----------------------------------|-------------|---------|-----------|
|                                             |