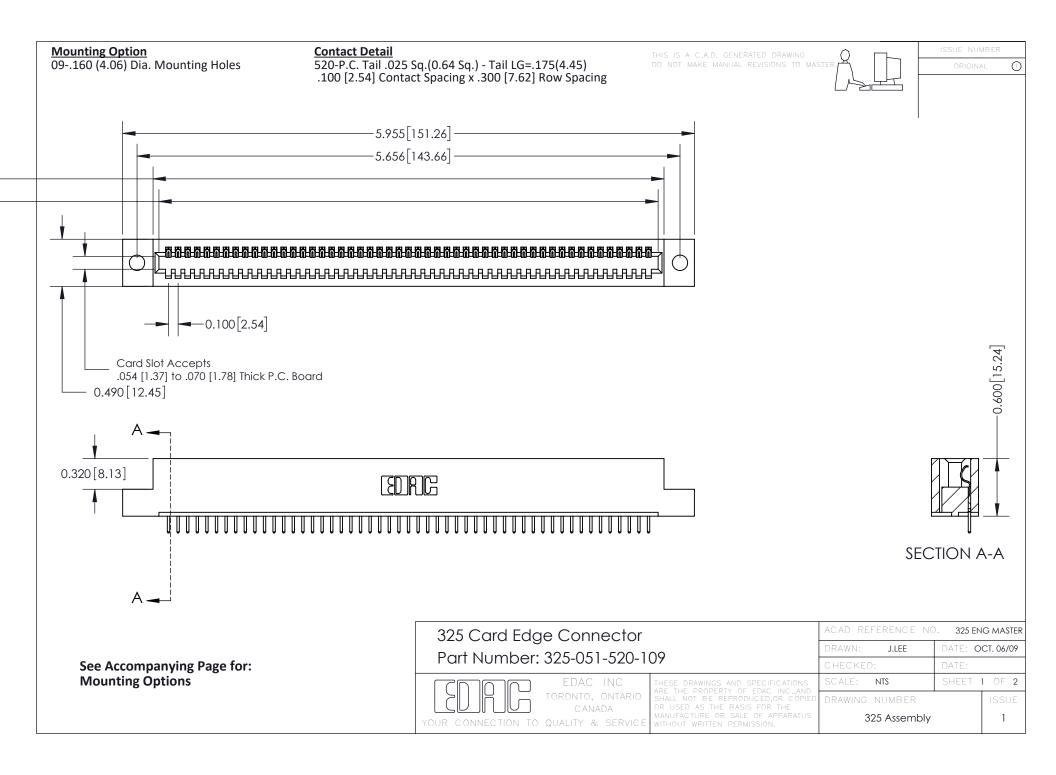

THIS IS A C.A.D. GENERATED DRAWING
DO NOT MAKE MANUAL REVISIONS TO MASTER.

ISSUE NUMBER

ORIGINAL

1

| 325 Card Edge Connector<br>Mounting Options |                                                                                                                                                                                                 | ACAD REFERENCE NO. 325 ENG MASTER |             |         |           |
|---------------------------------------------|-------------------------------------------------------------------------------------------------------------------------------------------------------------------------------------------------|-----------------------------------|-------------|---------|-----------|
|                                             |                                                                                                                                                                                                 | DRAWN:                            | J.LEE       | DATE: O | CT. 06/09 |
|                                             |                                                                                                                                                                                                 | CHECKED:                          |             | DATE:   |           |
| TORONTO, ONTARIO CANADA                     | THESE DRAWINGS AND SPECIFICATIONS ARE THE PROPERTY OF EDAC INC.,AND SHALL NOT BE REPRODUCED,OR COPIED OR USED AS THE BASIS FOR THE MANUFACTURE OR SALE OF APPARATUS WITHOUT WRITTEN PERMISSION. | SCALE:                            | NTS         | SHEET : | 2 OF 2    |
|                                             |                                                                                                                                                                                                 | DRAWING                           | NUMBER      |         | ISSUE     |
|                                             |                                                                                                                                                                                                 | 3                                 | 25 Assembly |         | 1         |