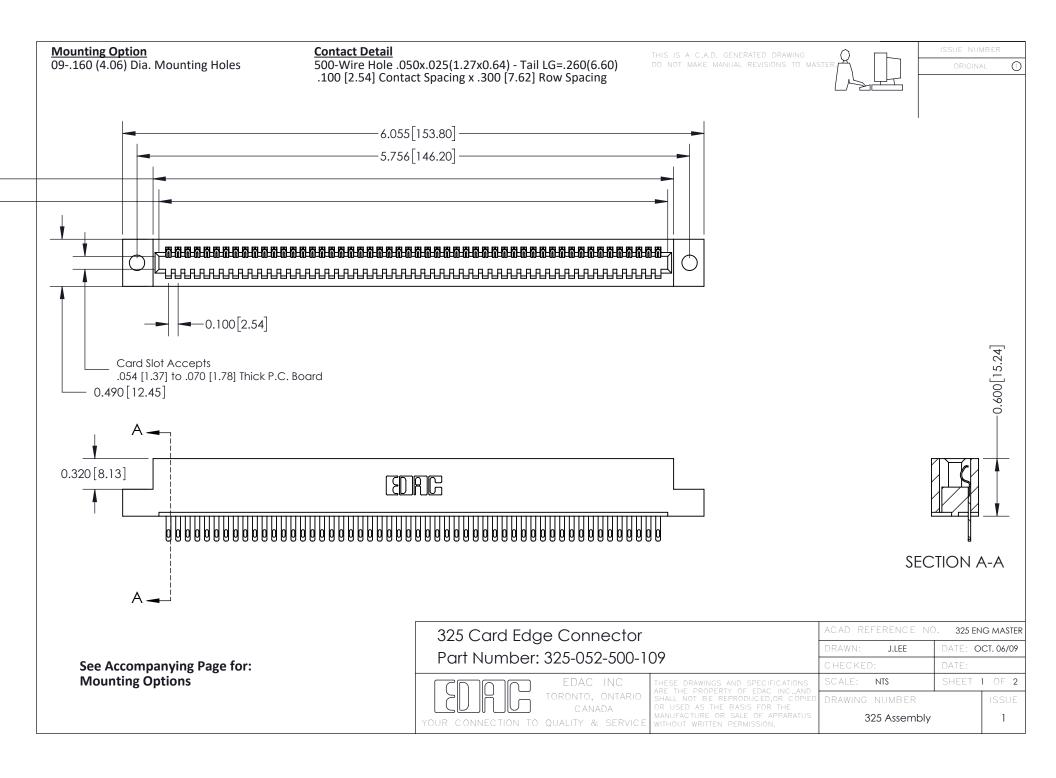

THIS IS A C.A.D. GENERATED DRAWING
DO NOT MAKE MANUAL REVISIONS TO MASTER.

ISSUE NUMBER

ORIGINAL

1

| 325 Card Edge Connector<br>Mounting Options |                                                                                                                                                                                                 | ACAD REFERENCE NO. 325 ENG MASTER |             |         |           |
|---------------------------------------------|-------------------------------------------------------------------------------------------------------------------------------------------------------------------------------------------------|-----------------------------------|-------------|---------|-----------|
|                                             |                                                                                                                                                                                                 | DRAWN:                            | J.LEE       | DATE: O | CT. 06/09 |
|                                             |                                                                                                                                                                                                 | CHECKED:                          |             | DATE:   |           |
| TORONTO, ONTARIO CANADA                     | THESE DRAWINGS AND SPECIFICATIONS ARE THE PROPERTY OF EDAC INC.,AND SHALL NOT BE REPRODUCED,OR COPIED OR USED AS THE BASIS FOR THE MANUFACTURE OR SALE OF APPARATUS WITHOUT WRITTEN PERMISSION. | SCALE:                            | NTS         | SHEET : | 2 OF 2    |
|                                             |                                                                                                                                                                                                 | DRAWING                           | NUMBER      |         | ISSUE     |
|                                             |                                                                                                                                                                                                 | 3                                 | 25 Assembly |         | 1         |