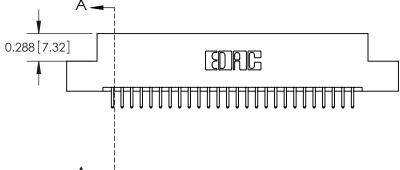

0.600[15.24] SECTION A-A

**See Accompanying Page for: Mounting Options** 

325 Card Edge Connector Part Number: 325-052-520-207

YOUR CONNECTION TO QUALITY & SERVICE

| ACAD REFERENCE NO. 325 ENG MASTER |                  |  |  |  |
|-----------------------------------|------------------|--|--|--|
| DRAWN: J.LEE                      | DATE: OCT. 06/09 |  |  |  |
| CHECKED:                          | DATE:            |  |  |  |
| SCALE: NTS                        | SHEET 1 OF 2     |  |  |  |
| DRAWING NUMBER                    | ISSUE            |  |  |  |
| 325 Assembly                      | 1                |  |  |  |