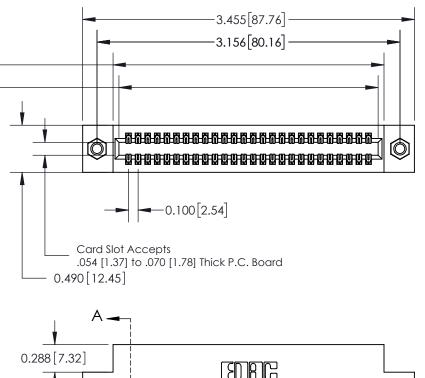

**Mounting Option** 07-M3-0.5 Metric Threaded Inserts -3.455[87.76] -3.156[80.16] **─**0.100[2.54] Card Slot Accepts .054 [1.37] to .070 [1.78] Thick P.C. Board

**Contact Detail** 520-P.C. Tail .025 Sq.(0.64 Sq.) - Tail LG=.175(4.45) .100 [2.54] Contact Spacing x .300 [7.62] Row Spacing

0.600[15.24] SECTION A-A

**See Accompanying Page for: Mounting Options** 

325 Card Edge Connector Part Number: 325-052-520-207

YOUR CONNECTION TO QUALITY & SERVICE

| ACAD REFERENCE NO. 325 ENG MASTER |                  |  |  |  |
|-----------------------------------|------------------|--|--|--|
| DRAWN: J.LEE                      | DATE: OCT. 06/09 |  |  |  |
| CHECKED:                          | DATE:            |  |  |  |
| SCALE: NTS                        | SHEET 1 OF 2     |  |  |  |
| DRAWING NUMBER                    | ISSUE            |  |  |  |
| 325 Assembly                      | 1                |  |  |  |