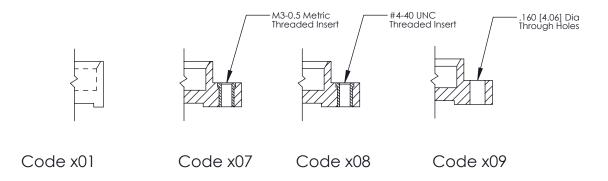

**Mounting Option** 07-M3-0.5 Metric Threaded Inserts -3.455[87.76] -3.156[80.16] **─**0.100[2.54] Card Slot Accepts .054 [1.37] to .070 [1.78] Thick P.C. Board

**Contact Detail** 520-P.C. Tail .025 Sq.(0.64 Sq.) - Tail LG=.175(4.45) .100 [2.54] Contact Spacing x .300 [7.62] Row Spacing

THIS IS A C.A.D. GENERATED DRAWING
DO NOT MAKE MANUAL REVISIONS TO MASTER.

ISSUE NUMBER

ORIGINAL

1

| 325 Card Edge Connector<br>Mounting Options |                                                                                                                                    | ACAD REFERENCE NO. 325 ENG MASTER |             |         |           |
|---------------------------------------------|------------------------------------------------------------------------------------------------------------------------------------|-----------------------------------|-------------|---------|-----------|
|                                             |                                                                                                                                    | DRAWN:                            | J.LEE       | DATE: O | CT. 06/09 |
|                                             |                                                                                                                                    | CHECKED:                          |             | DATE:   |           |
|                                             | THESE DRAWINGS AND SPECIFICATIONS ARE THE PROPERTY OF EDAC INC.,AND SHALL NOT BE REPRODUCED,OR COPIED OR USED AS THE BASIS FOR THE | SCALE:                            | NTS         | SHEET : | 2 OF 2    |
| I   ZII   III                               |                                                                                                                                    | DRAWING                           | NUMBER      |         | ISSUE     |
| MANUFACTUI                                  | MANUFACTURE OR SALE OF APPARATUS                                                                                                   | 3                                 | 25 Assembly |         | 1         |