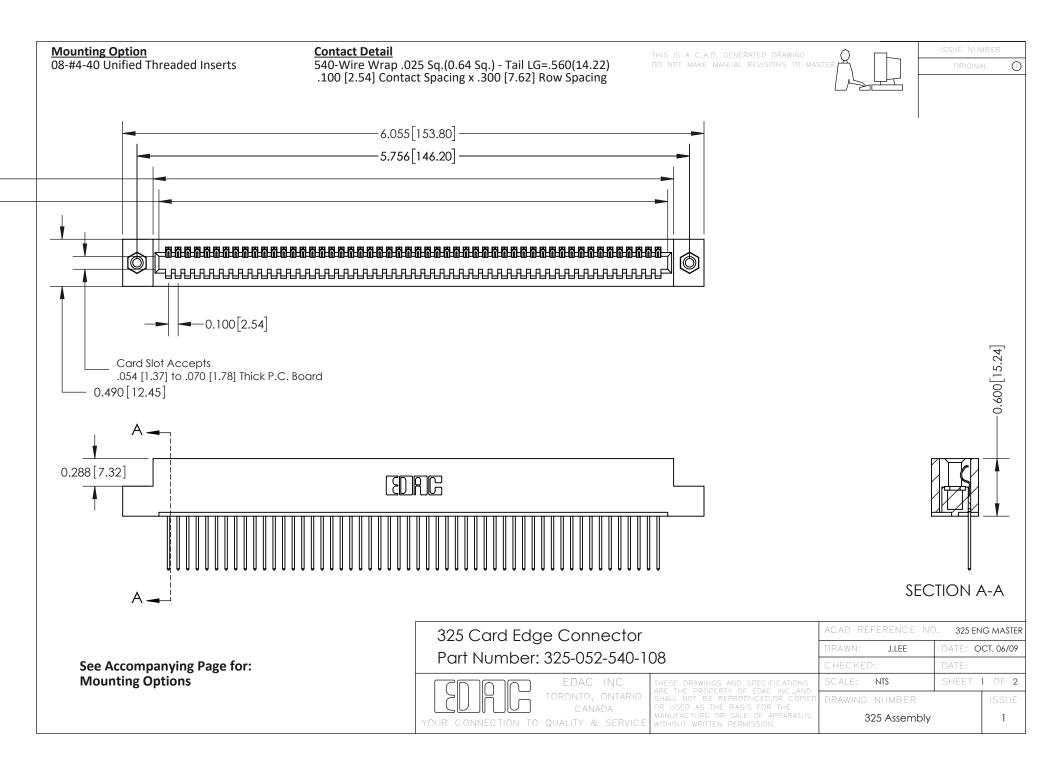

THIS IS A C.A.D. GENERATED DRAWING
DO NOT MAKE MANUAL REVISIONS TO MASTER.

ISSUE NUMBER

ORIGINAL

1

| 325 Card Edge Connector<br>Mounting Options |                                                                                                                                                                                                 | ACAD REFERENCE NO. 325 ENG MASTER |             |         |           |
|---------------------------------------------|-------------------------------------------------------------------------------------------------------------------------------------------------------------------------------------------------|-----------------------------------|-------------|---------|-----------|
|                                             |                                                                                                                                                                                                 | DRAWN:                            | J.LEE       | DATE: O | CT. 06/09 |
|                                             |                                                                                                                                                                                                 | CHECKED:                          |             | DATE:   |           |
| TORONTO, ONTARIO CANADA                     | THESE DRAWINGS AND SPECIFICATIONS ARE THE PROPERTY OF EDAC INC.,AND SHALL NOT BE REPRODUCED,OR COPIED OR USED AS THE BASIS FOR THE MANUFACTURE OR SALE OF APPARATUS WITHOUT WRITTEN PERMISSION. | SCALE:                            | NTS         | SHEET : | 2 OF 2    |
|                                             |                                                                                                                                                                                                 | DRAWING                           | NUMBER      |         | ISSUE     |
|                                             |                                                                                                                                                                                                 | 3                                 | 25 Assembly |         | 1         |