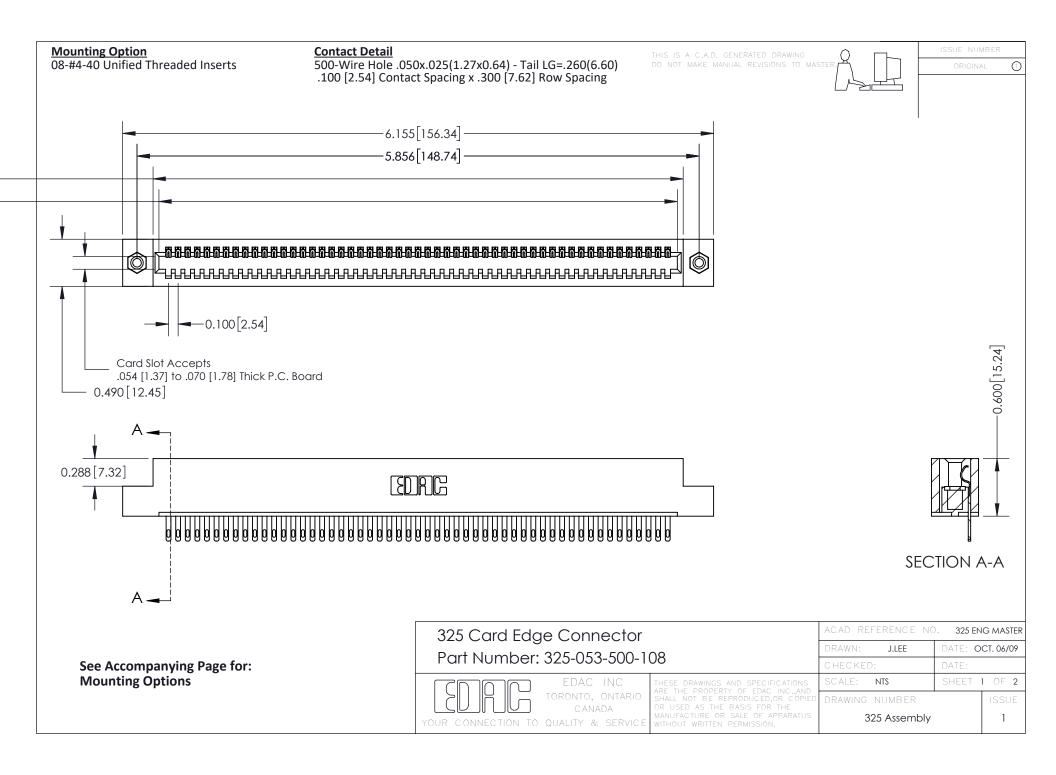

THIS IS A C.A.D. GENERATED DRAWING
DO NOT MAKE MANUAL REVISIONS TO MASTER.



ISSUE NUMBER

ORIGINAL

1



| 325 Card Edge Connector<br>Mounting Options |                                                                                                                                                                                                 | ACAD REFERENCE NO. 325 ENG MASTER |             |         |           |
|---------------------------------------------|-------------------------------------------------------------------------------------------------------------------------------------------------------------------------------------------------|-----------------------------------|-------------|---------|-----------|
|                                             |