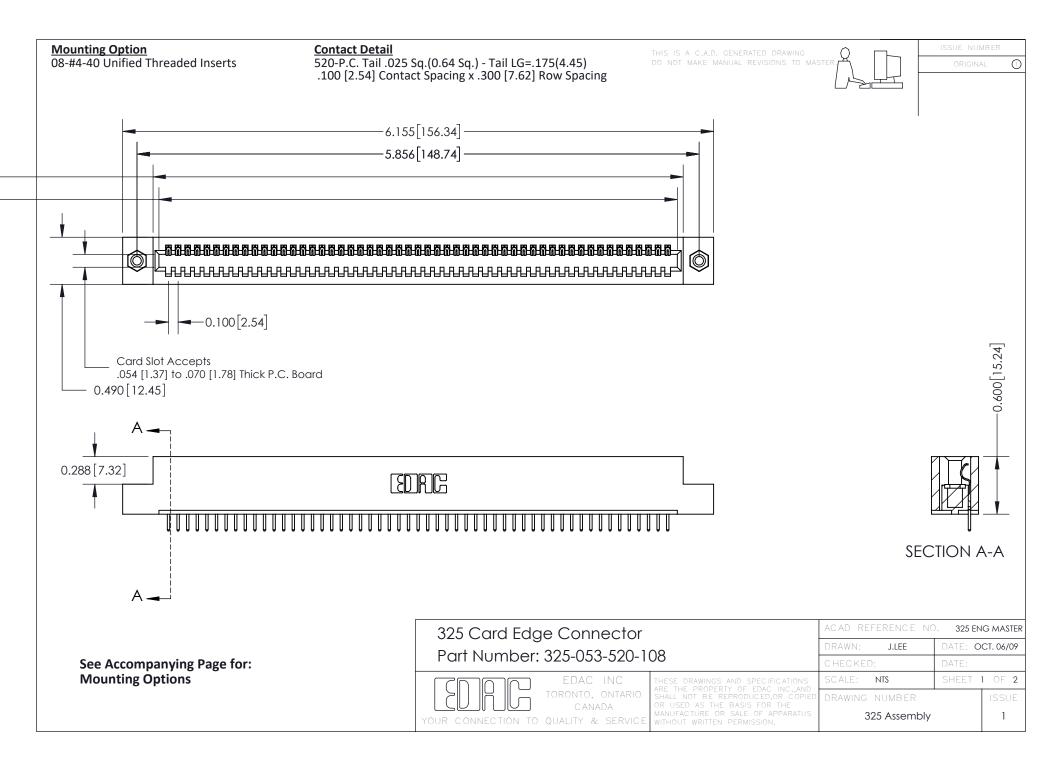

THIS IS A C.A.D. GENERATED DRAWING
DO NOT MAKE MANUAL REVISIONS TO MASTER.

ISSUE NUMBER

ORIGINAL

1

| 325 Card Edge Connector<br>Mounting Options |                                                                                                                                                                                                 | ACAD REFERENCE NO. 325 ENG MASTER |             |         |           |
|---------------------------------------------|-------------------------------------------------------------------------------------------------------------------------------------------------------------------------------------------------|-----------------------------------|-------------|---------|-----------|
|                                             |                                                                                                                                                                                                 | DRAWN:                            | J.LEE       | DATE: O | CT. 06/09 |
|                                             |                                                                                                                                                                                                 | CHECKED:                          |             | DATE:   |           |
| TORONTO, ONTARIO CANADA                     | THESE DRAWINGS AND SPECIFICATIONS ARE THE PROPERTY OF EDAC INC.,AND SHALL NOT BE REPRODUCED,OR COPIED OR USED AS THE BASIS FOR THE MANUFACTURE OR SALE OF APPARATUS WITHOUT WRITTEN PERMISSION. | SCALE:                            | NTS         | SHEET : | 2 OF 2    |
|                                             |                                                                                                                                                                                                 | DRAWING                           | NUMBER      |         | ISSUE     |
|                                             |                                                                                                                                                                                                 | 3                                 | 25 Assembly |         | 1         |