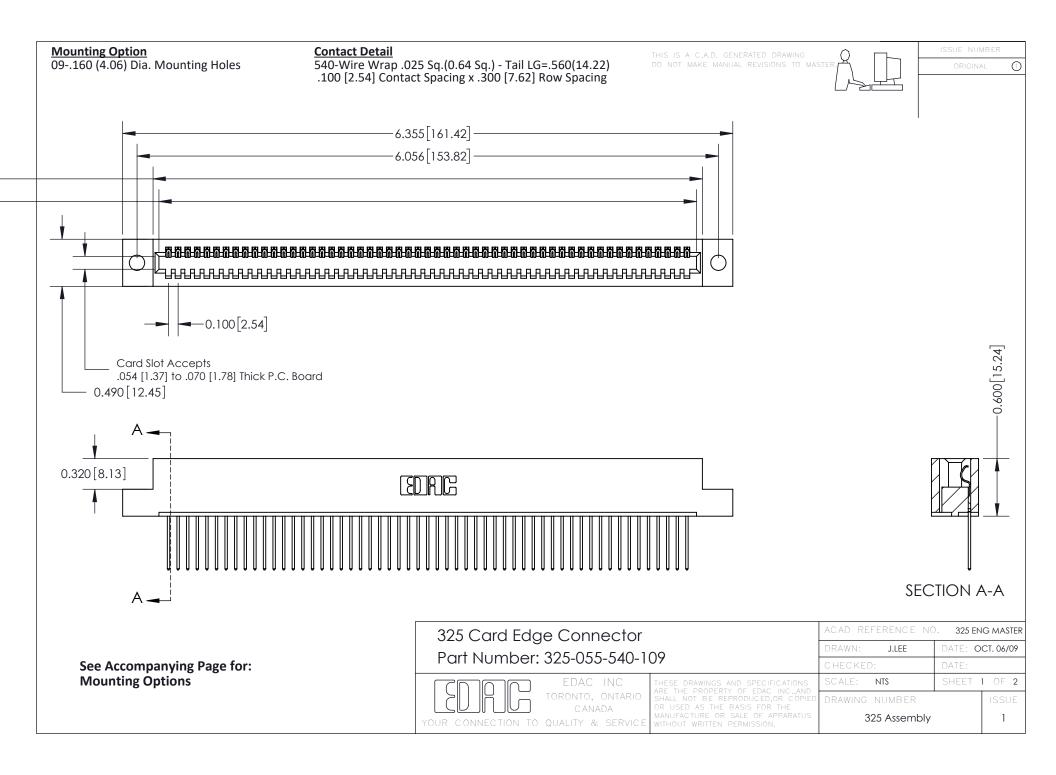

THIS IS A C.A.D. GENERATED DRAWING
DO NOT MAKE MANUAL REVISIONS TO MASTER.

ISSUE NUMBER

ORIGINAL

1

| 325 Card Edge Connector<br>Mounting Options |                                                                                                                                                                                                 | ACAD REFERENCE NO. 325 ENG MASTER |             |         |           |
|---------------------------------------------|-------------------------------------------------------------------------------------------------------------------------------------------------------------------------------------------------|-----------------------------------|-------------|---------|-----------|
|                                             |                                                                                                                                                                                                 | DRAWN:                            | J.LEE       | DATE: O | CT. 06/09 |
|                                             |                                                                                                                                                                                                 | CHECKED:                          |             | DATE:   |           |
| TORONTO, ONTARIO CANADA                     | THESE DRAWINGS AND SPECIFICATIONS ARE THE PROPERTY OF EDAC INC.,AND SHALL NOT BE REPRODUCED,OR COPIED OR USED AS THE BASIS FOR THE MANUFACTURE OR SALE OF APPARATUS WITHOUT WRITTEN PERMISSION. | SCALE:                            | NTS         | SHEET : | 2 OF 2    |
|                                             |                                                                                                                                                                                                 | DRAWING                           | NUMBER      |         | ISSUE     |
|                                             |                                                                                                                                                                                                 | 3                                 | 25 Assembly |         | 1         |