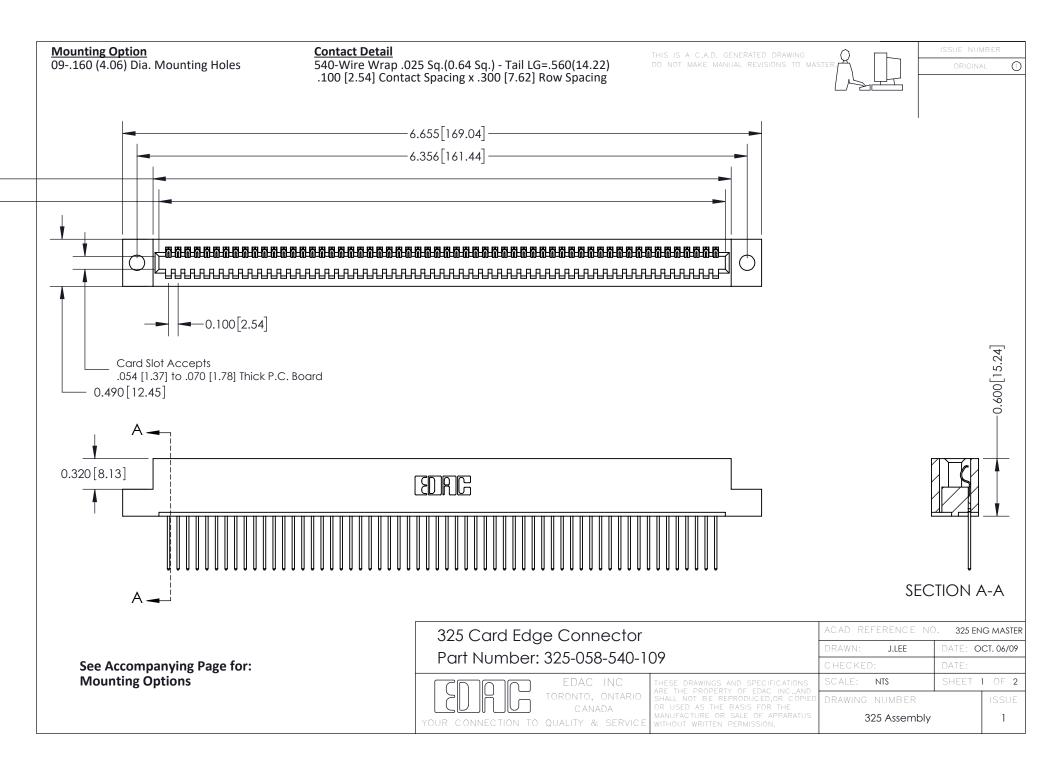

THIS IS A C.A.D. GENERATED DRAWING
DO NOT MAKE MANUAL REVISIONS TO MASTER.

ISSUE NUMBER

ORIGINAL

1

| 325 Card Edge Connector<br>Mounting Options |                                                                                                                                                                                                 | ACAD REFERENCE NO. 325 ENG MASTER |             |         |           |
|---------------------------------------------|-------------------------------------------------------------------------------------------------------------------------------------------------------------------------------------------------|-----------------------------------|-------------|---------|-----------|
|                                             |                                                                                                                                                                                                 | DRAWN:                            | J.LEE       | DATE: O | CT. 06/09 |
|                                             |                                                                                                                                                                                                 | CHECKED:                          |             | DATE:   |           |
| TORONTO, ONTARIO CANADA                     | THESE DRAWINGS AND SPECIFICATIONS ARE THE PROPERTY OF EDAC INC.,AND SHALL NOT BE REPRODUCED,OR COPIED OR USED AS THE BASIS FOR THE MANUFACTURE OR SALE OF APPARATUS WITHOUT WRITTEN PERMISSION. | SCALE:                            | NTS         | SHEET : | 2 OF 2    |
|                                             |                                                                                                                                                                                                 | DRAWING                           | NUMBER      |         | ISSUE     |
|                                             |                                                                                                                                                                                                 | 3                                 | 25 Assembly |         | 1         |