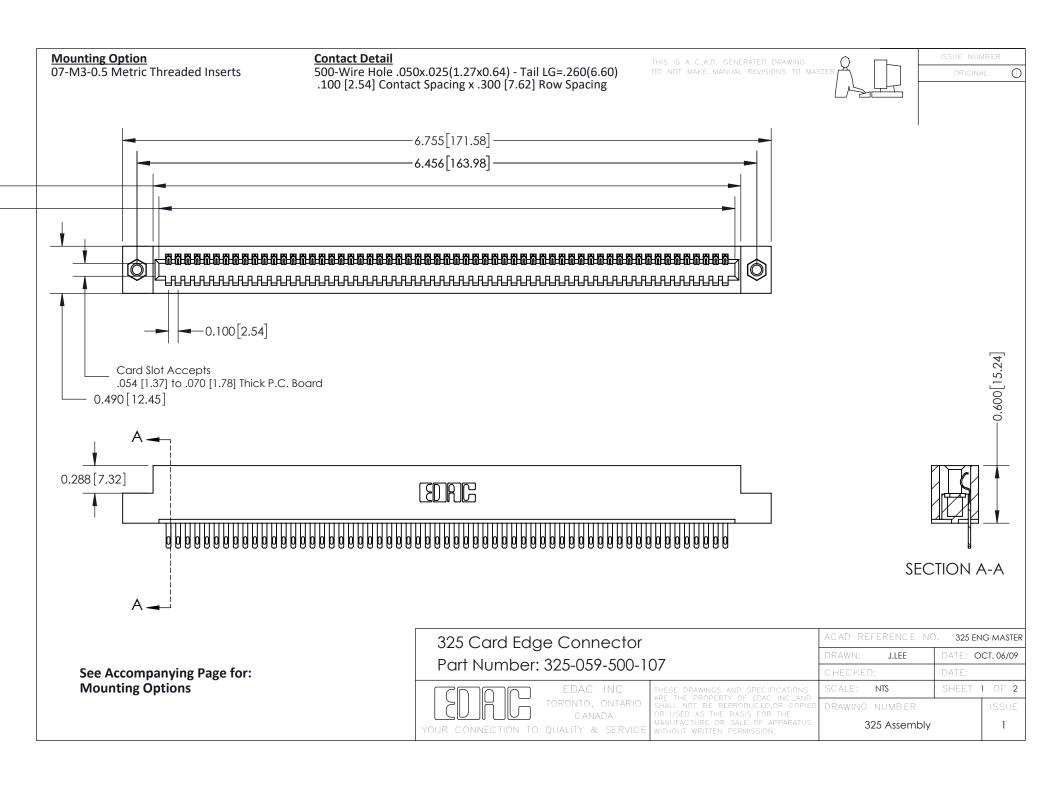

THIS IS A C.A.D. GENERATED DRAWING
DO NOT MAKE MANUAL REVISIONS TO MASTER.



ISSUE NUMBER

ORIGINAL

1



| 325 Card Edge Connector<br>Mounting Options |                                                                                                                                                                                                 | ACAD REFERENCE NO. 325 ENG MASTER |             |         |           |
|---------------------------------------------|-------------------------------------------------------------------------------------------------------------------------------------------------------------------------------------------------|-----------------------------------|-------------|---------|-----------|
|                                             |