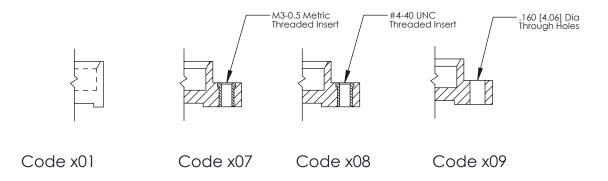

325 ENG MASTER

DATE: OCT. 06/09

325 Card Edge Connector Part Number: 325-060-500-209

YOUR CONNECTION TO QUALITY & SERVICE

SHEET 1 OF 2 NTS 325 Assembly

J.LEE

See Accompanying Page for: **Mounting Options** 