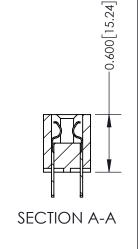

**Mounting Option Contact Detail** 500-Wire Hole .050x.025(1.27x0.64) - Tail LG=.260(6.60) .100 [2.54] Contact Spacing x .300 [7.62] Row Spacing 09-.160 (4.06) Dia. Mounting Holes -3.855 [97.92] -3.556 [90.32] **─**0.100[2.54] Card Slot Accepts .054 [1.37] to .070 [1.78] Thick P.C. Board 0.490 [12.45] 0.320[8.13] EDRG