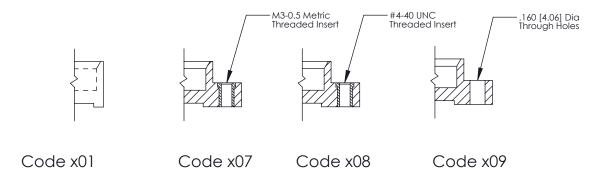

THIS IS A C.A.D. GENERATED DRAWING
DO NOT MAKE MANUAL REVISIONS TO MASTER.

ISSUE NUMBER

ORIGINAL

1

| 325 Card Edge Connector<br>Mounting Options |                                                                                                                                                               | ACAD REFERENCE NO. 325 ENG MASTER |             |         |           |
|---------------------------------------------|---------------------------------------------------------------------------------------------------------------------------------------------------------------|-----------------------------------|-------------|---------|-----------|
|                                             |                                                                                                                                                               | DRAWN:                            | J.LEE       | DATE: O | CT. 06/09 |
|                                             |                                                                                                                                                               | CHECKED:                          |             | DATE:   |           |
| EDAC INC THESE DRAWINGS AND SPECIFICATIONS  | SCALE:                                                                                                                                                        | NTS                               | SHEET :     | 2 OF 2  |           |
| I   ZII   III                               | ARE THE PROPERTY OF EDAC INC.,AND SHALL NOT BE REPRODUCED,OR COPIED OR USED AS THE BASIS FOR THE MANUFACTURE OR SALE OF APPARATUS WITHOUT WRITTEN PERMISSION. | DRAWING                           | NUMBER      |         | ISSUE     |
| CANADA M                                    |                                                                                                                                                               | 3                                 | 25 Assembly |         | 1         |