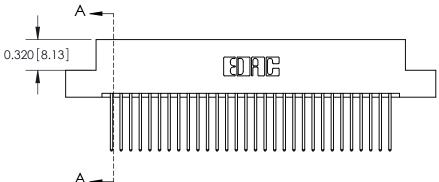

**Mounting Option** 09-.160 (4.06) Dia. Mounting Holes

**Contact Detail** 

540-Wire Wrap .025 Sq.(0.64 Sq.) - Tail LG=.560(14.22) .100 [2.54] Contact Spacing x .300 [7.62] Row Spacing

0.600[15.24] SECTION A-A

**See Accompanying Page for: Mounting Options** 

325 Card Edge Connector Part Number: 325-060-540-209

YOUR CONNECTION TO QUALITY & SERVICE

| ACAD REFERENCE NO. 325 ENG MASTER |                         |  |  |  |
|-----------------------------------|-------------------------|--|--|--|
| DRAWN: J.LEE                      | DATE: <b>OCT. 06/09</b> |  |  |  |
| CHECKED:                          | DATE:                   |  |  |  |
| SCALE: NTS                        | SHEET 1 OF 2            |  |  |  |
| DRAWING NUMBER                    | ISSUE                   |  |  |  |
| 325 Assembly                      | 1                       |  |  |  |