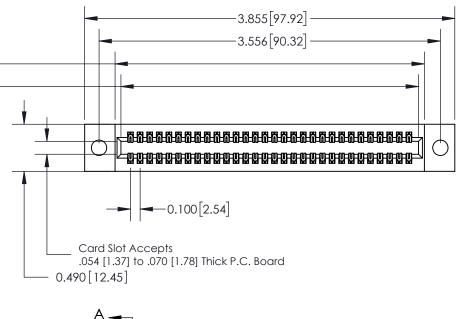

**See Accompanying Page for: Mounting Options** 

325 Card Edge Connector Part Number: 325-060-540-209

YOUR CONNECTION TO QUALITY & SERVICE

| ACAD REFERENCE NO. 325 ENG MASTER |                         |  |  |  |
|-----------------------------------|-------------------------|--|--|--|
| DRAWN: J.LEE                      | DATE: <b>OCT. 06/09</b> |  |  |  |
| CHECKED:                          | DATE:                   |  |  |  |
| SCALE: NTS                        | SHEET 1 OF 2            |  |  |  |
| DRAWING NUMBER                    | ISSUE                   |  |  |  |
| 325 Assembly                      | 1                       |  |  |  |