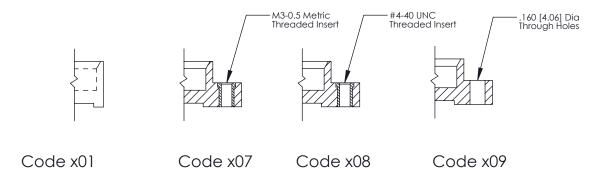

**Mounting Option Contact Detail** 520-P.C. Tail .025 Sq.(0.64 Sq.) - Tail LG=.175(4.45) .100 [2.54] Contact Spacing x .300 [7.62] Row Spacing 07-M3-0.5 Metric Threaded Inserts -3.955[100.46]--3.656[92.86] **─**0.100 [2.54] Card Slot Accepts .054 [1.37] to .070 [1.78] Thick P.C. Board 0.490 [12.45] 0.288 [7.32] EDRG