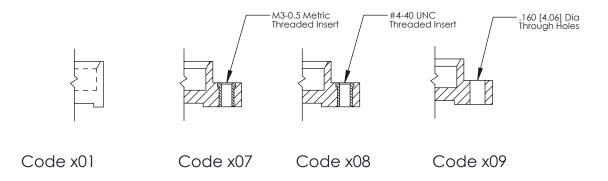

See Accompanying Page for: **Mounting Options** 

THIS IS A C.A.D. GENERATED DRAWING
DO NOT MAKE MANUAL REVISIONS TO MASTER.

ISSUE NUMBER

ORIGINAL

1

| 325 Card Edge Connector<br>Mounting Options |                                                                                                                                                                                                 | ACAD REFERENCE NO. 325 ENG MASTER |             |         |           |
|---------------------------------------------|-------------------------------------------------------------------------------------------------------------------------------------------------------------------------------------------------|-----------------------------------|-------------|---------|-----------|
|                                             |                                                                                                                                                                                                 | DRAWN:                            | J.LEE       | DATE: O | CT. 06/09 |
|                                             |                                                                                                                                                                                                 | CHECKED:                          |             | DATE:   |           |
| TORONTO, ONTARIO CANADA                     | THESE DRAWINGS AND SPECIFICATIONS ARE THE PROPERTY OF EDAC INC.,AND SHALL NOT BE REPRODUCED,OR COPIED OR USED AS THE BASIS FOR THE MANUFACTURE OR SALE OF APPARATUS WITHOUT WRITTEN PERMISSION. | SCALE:                            | NTS         | SHEET : | 2 OF 2    |
|                                             |                                                                                                                                                                                                 | DRAWING                           | NUMBER      |         | ISSUE     |
|                                             |                                                                                                                                                                                                 | 3                                 | 25 Assembly |         | 1         |