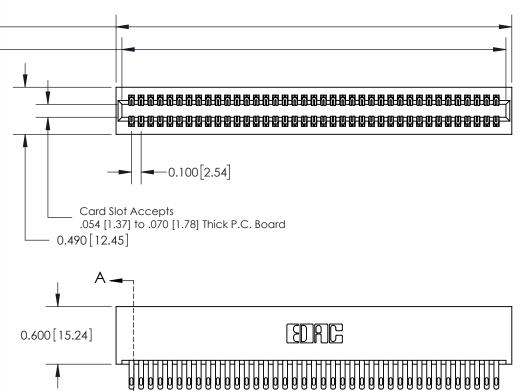

**Mounting Option** 01-No Mounting Lugs

**Contact Detail** 

500-Wire Hole .050x.025(1.27x0.64) - Tail LG=.260(6.60) .100 [2.54] Contact Spacing x .300 [7.62] Row Spacing

0.600[15.24] **SECTION A-A** 

325 ENG MASTER

See Accompanying Page for: **Mounting Options** 

325 Card Edge Connector Part Number: 325-078-500-201

YOUR CONNECTION TO QUALITY & SERVICE

| DRAWN: J.LEE   | DATE: OCT. 06/09 |  |  |
|----------------|------------------|--|--|
| CHECKED:       | DATE:            |  |  |
| SCALE: NTS     | SHEET 1 OF 2     |  |  |
| DRAWING NUMBER | ISSUE            |  |  |
| 325 Assembly   | 1                |  |  |