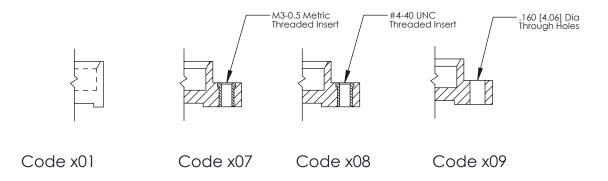

THIS IS A C.A.D. GENERATED DRAWING
DO NOT MAKE MANUAL REVISIONS TO MASTER.

ISSUE NUMBER

ORIGINAL

1

| 325 Card Edge Connector<br>Mounting Options |                                                                                                                                                             | ACAD REFERENCE NO. 325 ENG MASTER |             |         |           |
|---------------------------------------------|-------------------------------------------------------------------------------------------------------------------------------------------------------------|-----------------------------------|-------------|---------|-----------|
|                                             |                                                                                                                                                             | DRAWN:                            | J.LEE       | DATE: O | CT. 06/09 |
|                                             |                                                                                                                                                             | CHECKED:                          |             | DATE:   |           |
|                                             | TORONTO, ONTARIO  CANADA  ARE THE PROPERTY OF EDAC INC.,AND SHALL NOT BE REPRODUCED,OR COPIED OR USED AS THE BASIS FOR THE MANUFACTURE OR SALE OF APPARATUS | SCALE:                            | NTS         | SHEET : | 2 OF 2    |
| I   A   I   C   IORONIO, ONIARIO            |                                                                                                                                                             | DRAWING                           | NUMBER      |         | ISSUE     |
| CANADA N                                    |                                                                                                                                                             | 3                                 | 25 Assembly |         | 1         |