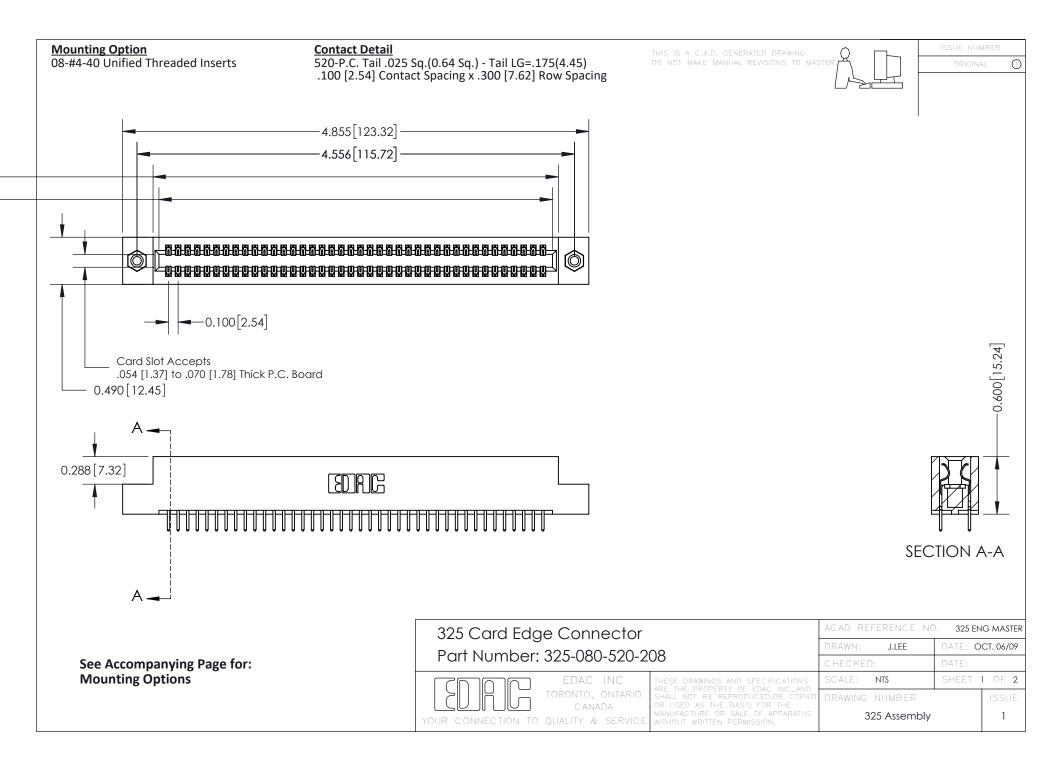

THIS IS A C.A.D. GENERATED DRAWING
DO NOT MAKE MANUAL REVISIONS TO MASTER.

ISSUE NUMBER

ORIGINAL

1

| 325 Card Edge Connector<br>Mounting Options |                                                                                                                                                                                                 | ACAD REFERENCE NO. 325 ENG MASTER |             |         |           |
|---------------------------------------------|-------------------------------------------------------------------------------------------------------------------------------------------------------------------------------------------------|-----------------------------------|-------------|---------|-----------|
|                                             |                                                                                                                                                                                                 | DRAWN:                            | J.LEE       | DATE: O | CT. 06/09 |
|                                             |                                                                                                                                                                                                 | CHECKED:                          |             | DATE:   |           |
| TORONTO, ONTARIO CANADA                     | THESE DRAWINGS AND SPECIFICATIONS ARE THE PROPERTY OF EDAC INC.,AND SHALL NOT BE REPRODUCED,OR COPIED OR USED AS THE BASIS FOR THE MANUFACTURE OR SALE OF APPARATUS WITHOUT WRITTEN PERMISSION. | SCALE:                            | NTS         | SHEET : | 2 OF 2    |
|                                             |                                                                                                                                                                                                 | DRAWING                           | NUMBER      |         | ISSUE     |
|                                             |                                                                                                                                                                                                 | 3                                 | 25 Assembly |         | 1         |