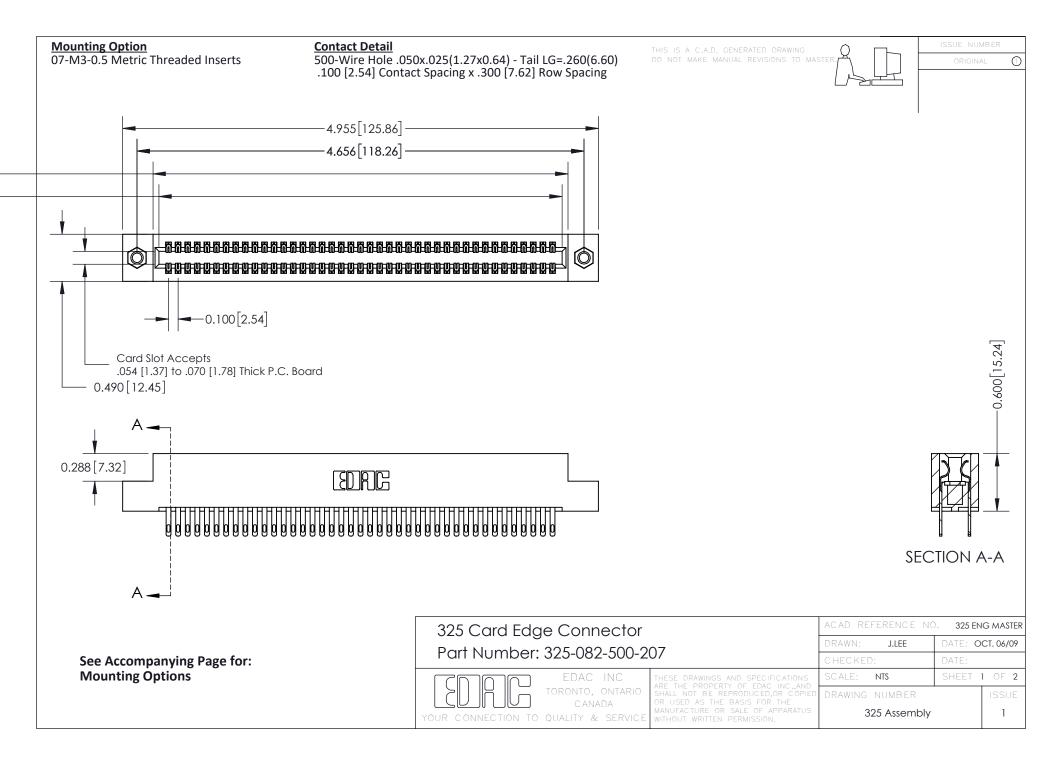

THIS IS A C.A.D. GENERATED DRAWING
DO NOT MAKE MANUAL REVISIONS TO MASTER.



ISSUE NUMBER

ORIGINAL

1



| 325 Card Edge Connector<br>Mounting Options |                                                                                                                                                                                                 | ACAD REFERENCE NO. 325 ENG MASTER |             |         |           |
|---------------------------------------------|-------------------------------------------------------------------------------------------------------------------------------------------------------------------------------------------------|-----------------------------------|-------------|---------|-----------|
|                                             |