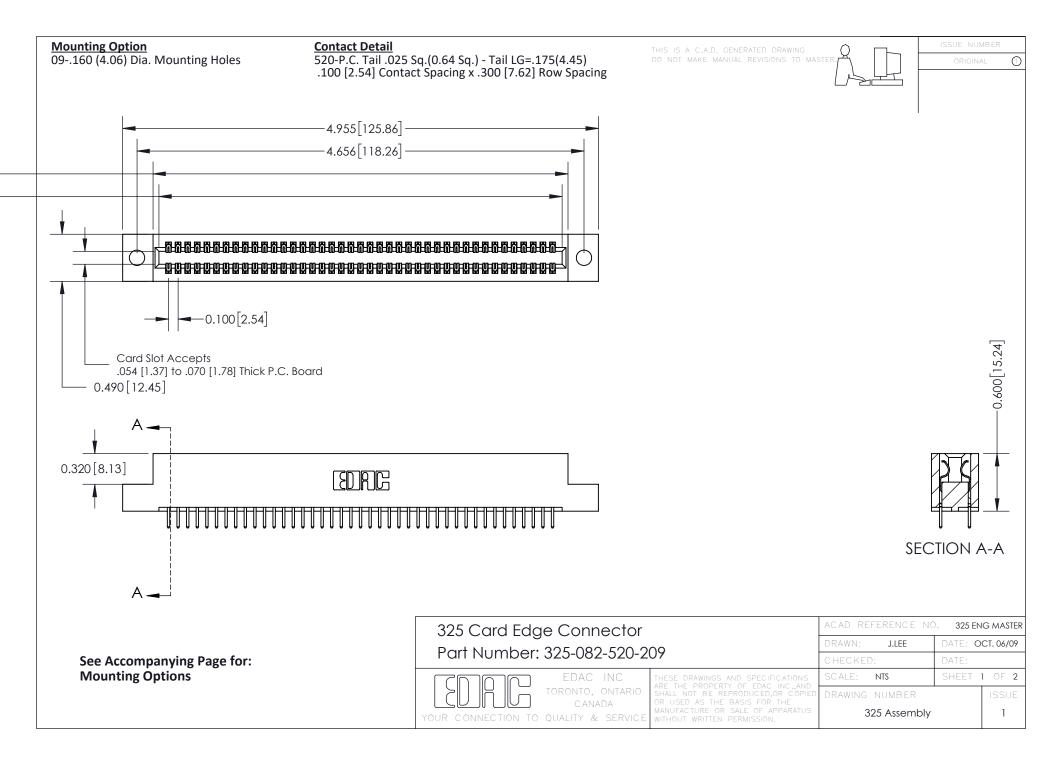

THIS IS A C.A.D. GENERATED DRAWING
DO NOT MAKE MANUAL REVISIONS TO MASTER.



ISSUE NUMBER

ORIGINAL

1



| 325 Card Edge Connector<br>Mounting Options |                                                                                                                                                                                                 | ACAD REFERENCE NO. 325 ENG MASTER |             |         |           |
|---------------------------------------------|-------------------------------------------------------------------------------------------------------------------------------------------------------------------------------------------------|-----------------------------------|-------------|---------|-----------|
|                                             |