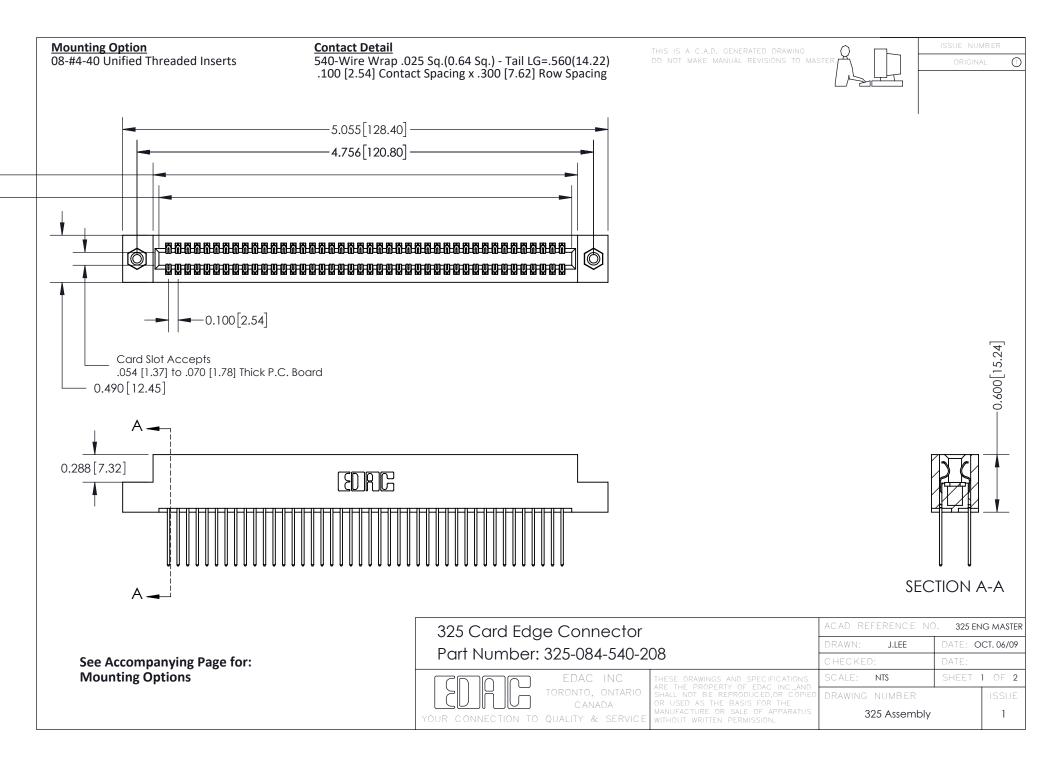

THIS IS A C.A.D. GENERATED DRAWING
DO NOT MAKE MANUAL REVISIONS TO MASTER.

ISSUE NUMBER

ORIGINAL

1

| 325 Card Edge Connector<br>Mounting Options |                                                                                                                                                                                                 | ACAD REFERENCE NO. 325 ENG MASTER |             |         |           |
|---------------------------------------------|-------------------------------------------------------------------------------------------------------------------------------------------------------------------------------------------------|-----------------------------------|-------------|---------|-----------|
|                                             |                                                                                                                                                                                                 | DRAWN:                            | J.LEE       | DATE: O | CT. 06/09 |
|                                             |                                                                                                                                                                                                 | CHECKED:                          |             | DATE:   |           |
| TORONTO, ONTARIO CANADA                     | THESE DRAWINGS AND SPECIFICATIONS ARE THE PROPERTY OF EDAC INC.,AND SHALL NOT BE REPRODUCED,OR COPIED OR USED AS THE BASIS FOR THE MANUFACTURE OR SALE OF APPARATUS WITHOUT WRITTEN PERMISSION. | SCALE:                            | NTS         | SHEET : | 2 OF 2    |
|                                             |                                                                                                                                                                                                 | DRAWING                           | NUMBER      |         | ISSUE     |
|                                             |                                                                                                                                                                                                 | 3                                 | 25 Assembly |         | 1         |