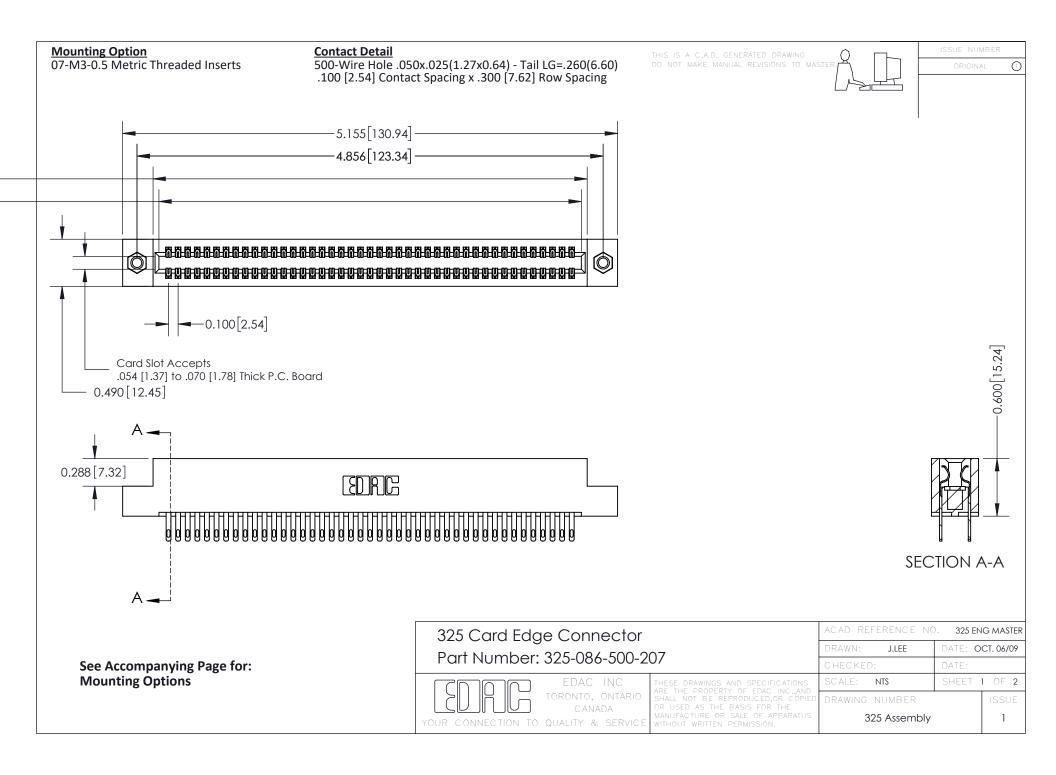

THIS IS A C.A.D. GENERATED DRAWING
DO NOT MAKE MANUAL REVISIONS TO MASTER.



ISSUE NUMBER

ORIGINAL

1



| 325 Card Edge Connector<br>Mounting Options |                                                                                                                                                                                                 | ACAD REFERENCE NO. 325 ENG MASTER |             |         |           |
|---------------------------------------------|-------------------------------------------------------------------------------------------------------------------------------------------------------------------------------------------------|-----------------------------------|-------------|---------|-----------|
|                                             |