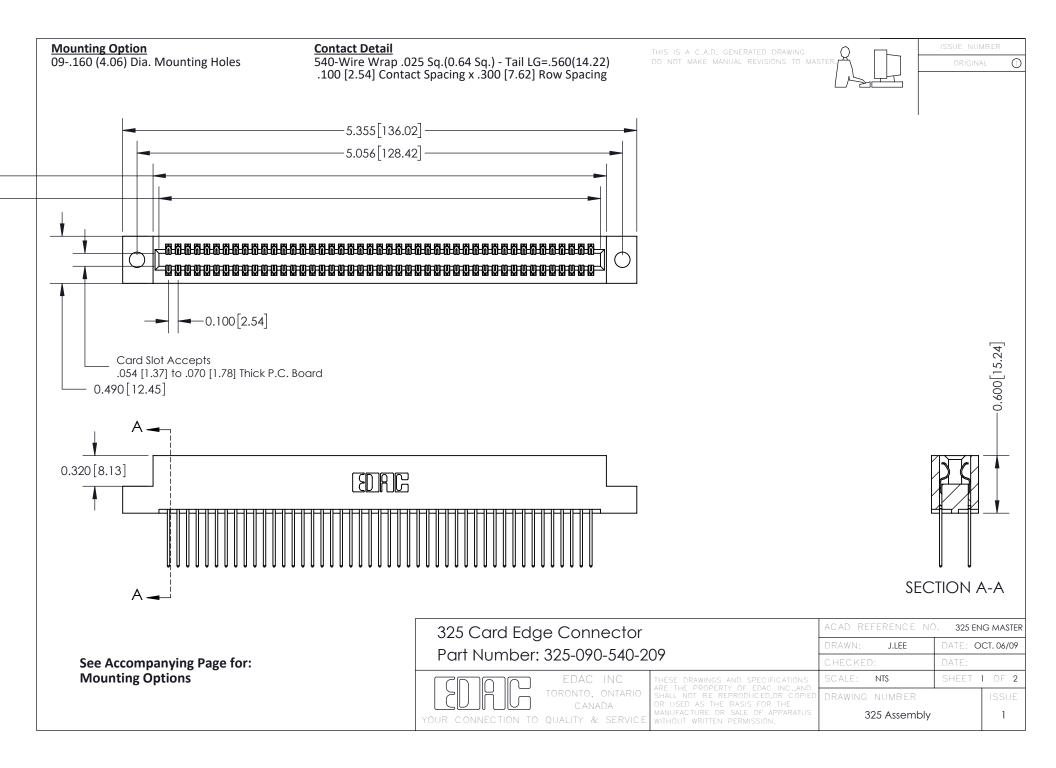

THIS IS A C.A.D. GENERATED DRAWING
DO NOT MAKE MANUAL REVISIONS TO MASTER.

ISSUE NUMBER

ORIGINAL

1

| 325 Card Edge Connector<br>Mounting Options |                                                                                                                                                                                                 | ACAD REFERENCE NO. 325 ENG MASTER |             |         |           |
|---------------------------------------------|-------------------------------------------------------------------------------------------------------------------------------------------------------------------------------------------------|-----------------------------------|-------------|---------|-----------|
|                                             |                                                                                                                                                                                                 | DRAWN:                            | J.LEE       | DATE: O | CT. 06/09 |
|                                             |                                                                                                                                                                                                 | CHECKED:                          |             | DATE:   |           |
| TORONTO, ONTARIO CANADA                     | THESE DRAWINGS AND SPECIFICATIONS ARE THE PROPERTY OF EDAC INC.,AND SHALL NOT BE REPRODUCED,OR COPIED OR USED AS THE BASIS FOR THE MANUFACTURE OR SALE OF APPARATUS WITHOUT WRITTEN PERMISSION. | SCALE:                            | NTS         | SHEET : | 2 OF 2    |
|                                             |                                                                                                                                                                                                 | DRAWING                           | NUMBER      |         | ISSUE     |
|                                             |                                                                                                                                                                                                 | 3                                 | 25 Assembly |         | 1         |