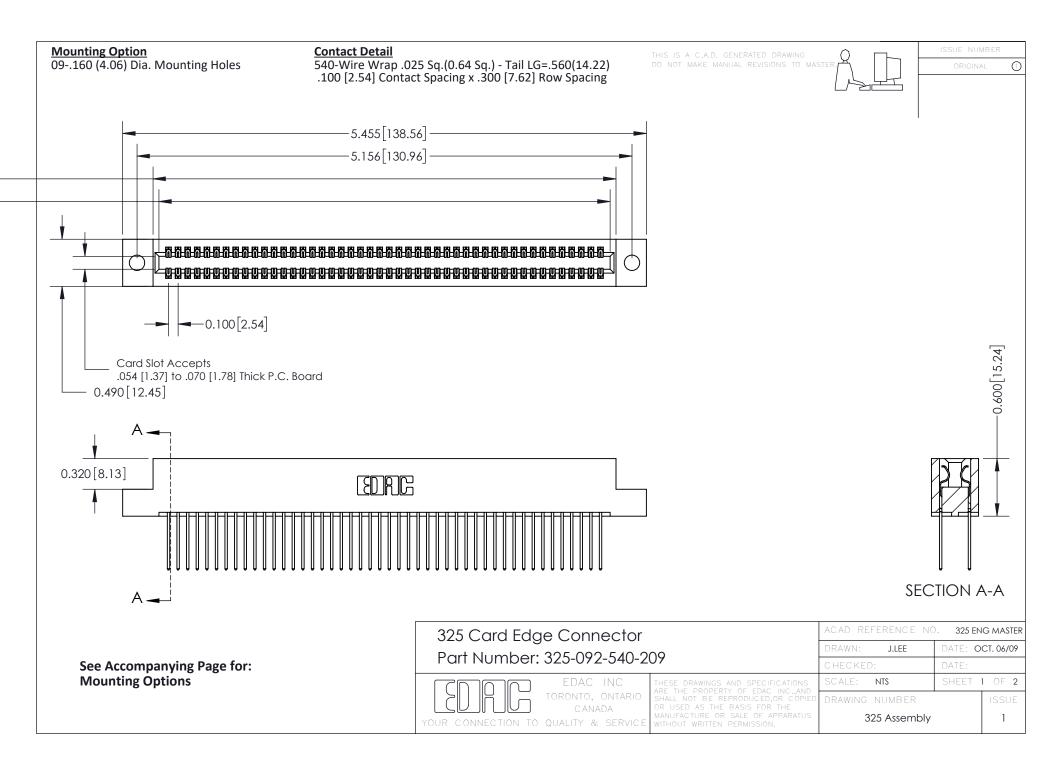

THIS IS A C.A.D. GENERATED DRAWING
DO NOT MAKE MANUAL REVISIONS TO MASTER.

ISSUE NUMBER

ORIGINAL

1

| 325 Card Edge Connector<br>Mounting Options |                                                                                                                                                                                                 | ACAD REFERENCE NO. 325 ENG MASTER |             |         |           |
|---------------------------------------------|-------------------------------------------------------------------------------------------------------------------------------------------------------------------------------------------------|-----------------------------------|-------------|---------|-----------|
|                                             |                                                                                                                                                                                                 | DRAWN:                            | J.LEE       | DATE: O | CT. 06/09 |
|                                             |                                                                                                                                                                                                 | CHECKED:                          |             | DATE:   |           |
| TORONTO, ONTARIO CANADA                     | THESE DRAWINGS AND SPECIFICATIONS ARE THE PROPERTY OF EDAC INC.,AND SHALL NOT BE REPRODUCED,OR COPIED OR USED AS THE BASIS FOR THE MANUFACTURE OR SALE OF APPARATUS WITHOUT WRITTEN PERMISSION. | SCALE:                            | NTS         | SHEET : | 2 OF 2    |
|                                             |                                                                                                                                                                                                 | DRAWING                           | NUMBER      |         | ISSUE     |
|                                             |                                                                                                                                                                                                 | 3                                 | 25 Assembly |         | 1         |