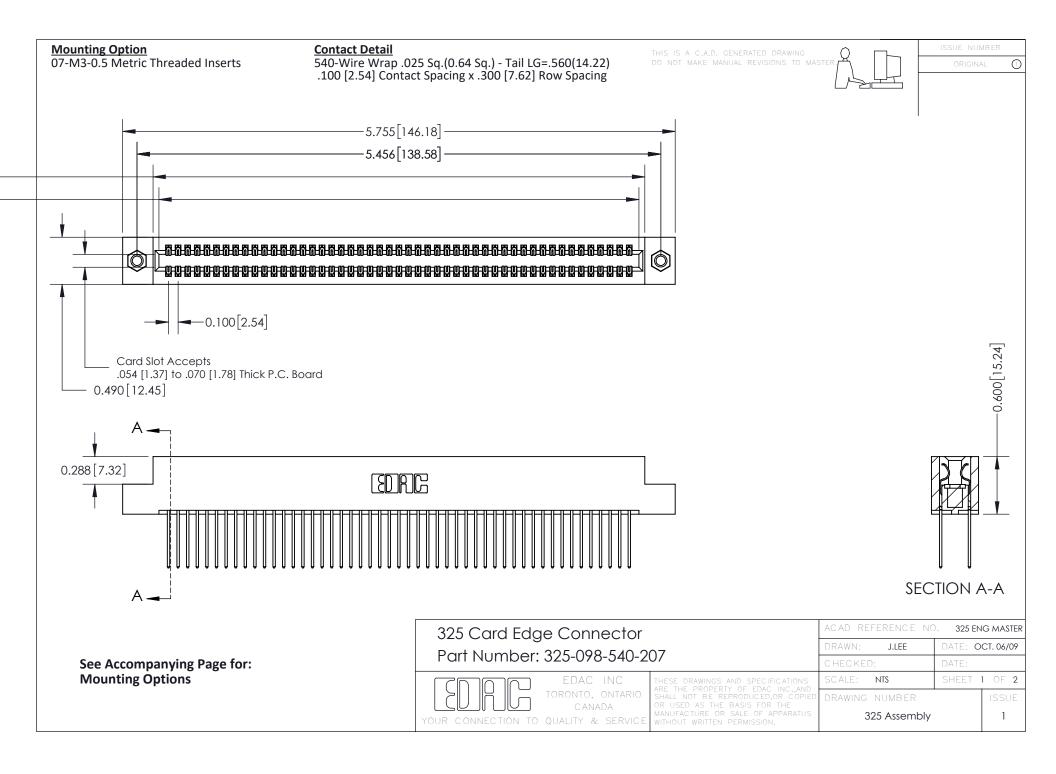

THIS IS A C.A.D. GENERATED DRAWING
DO NOT MAKE MANUAL REVISIONS TO MASTER.

ISSUE NUMBER

ORIGINAL

1

| 325 Card Edge Connector<br>Mounting Options |                                                                                                                                                                                                 | ACAD REFERENCE NO. 325 ENG MASTER |             |         |           |
|---------------------------------------------|-------------------------------------------------------------------------------------------------------------------------------------------------------------------------------------------------|-----------------------------------|-------------|---------|-----------|
|                                             |                                                                                                                                                                                                 | DRAWN:                            | J.LEE       | DATE: O | CT. 06/09 |
|                                             |                                                                                                                                                                                                 | CHECKED:                          |             | DATE:   |           |
| TORONTO, ONTARIO CANADA                     | THESE DRAWINGS AND SPECIFICATIONS ARE THE PROPERTY OF EDAC INC.,AND SHALL NOT BE REPRODUCED,OR COPIED OR USED AS THE BASIS FOR THE MANUFACTURE OR SALE OF APPARATUS WITHOUT WRITTEN PERMISSION. | SCALE:                            | NTS         | SHEET : | 2 OF 2    |
|                                             |                                                                                                                                                                                                 | DRAWING                           | NUMBER      |         | ISSUE     |
|                                             |                                                                                                                                                                                                 | 3                                 | 25 Assembly |         | 1         |