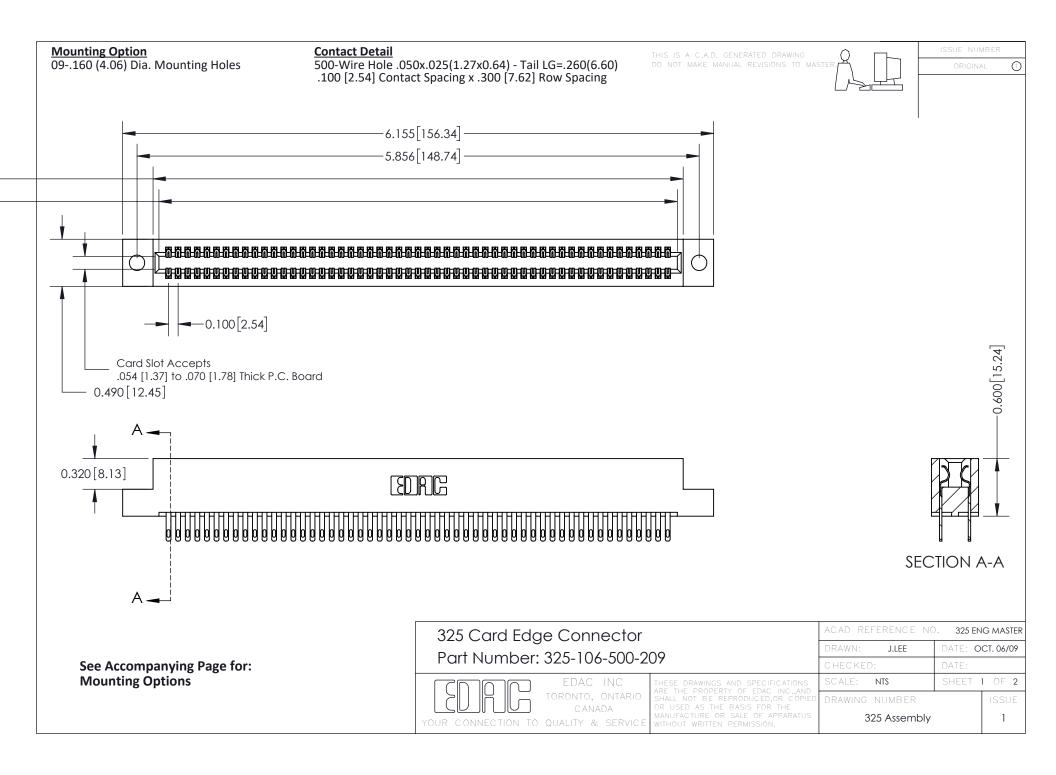

THIS IS A C.A.D. GENERATED DRAWING
DO NOT MAKE MANUAL REVISIONS TO MASTER.

ISSUE NUMBER

ORIGINAL

1

| 325 Card Edge Connector<br>Mounting Options |                                                                                                                                                                                                 | ACAD REFERENCE NO. 325 ENG MASTER |             |         |           |
|---------------------------------------------|-------------------------------------------------------------------------------------------------------------------------------------------------------------------------------------------------|-----------------------------------|-------------|---------|-----------|
|                                             |                                                                                                                                                                                                 | DRAWN:                            | J.LEE       | DATE: O | CT. 06/09 |
|                                             |                                                                                                                                                                                                 | CHECKED:                          |             | DATE:   |           |
| TORONTO, ONTARIO CANADA                     | THESE DRAWINGS AND SPECIFICATIONS ARE THE PROPERTY OF EDAC INC.,AND SHALL NOT BE REPRODUCED,OR COPIED OR USED AS THE BASIS FOR THE MANUFACTURE OR SALE OF APPARATUS WITHOUT WRITTEN PERMISSION. | SCALE:                            | NTS         | SHEET : | 2 OF 2    |
|                                             |                                                                                                                                                                                                 | DRAWING                           | NUMBER      |         | ISSUE     |
|                                             |                                                                                                                                                                                                 | 3                                 | 25 Assembly |         | 1         |